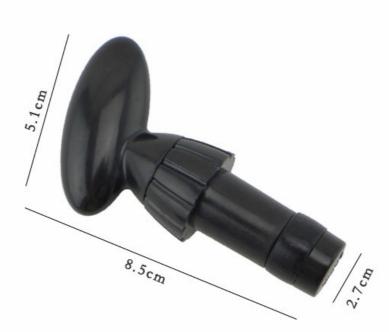

## - - - - - - - - - - Size - - - - - - - - -

Note: Size is subject to actual sample.

#### **Bottle Stopper**

Kitchenwares

Item No.: BS0012A

Description

**Quotation Information** 

Product: Bottle Stopper

Material: ABS

Size: 8.5x5.1x2.7cm