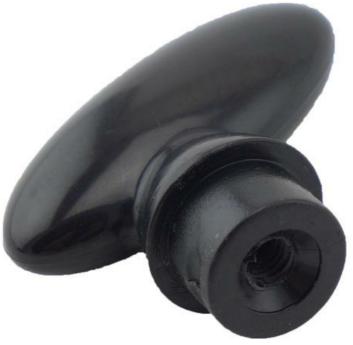

#### **Bottle Stopper**

Kitchenwares

Item No.: BS0012A

Description

**Quotation Information** 

Product: Bottle Stopper

Material: ABS

Size: 8.5x5.1x2.7cm

### ----- Details -----

Touch feeling is thick and solid, sealing strong, will not leak gas and wine, guarantee the original quality of wine

Exquisite workmanship, delicate appearance ideal gift choice

Avirulent and insipidity, healthy and safety