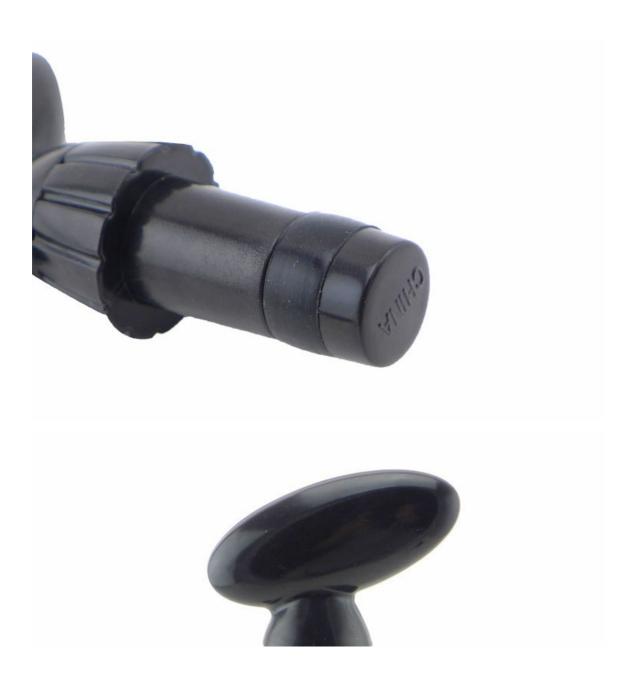

#### **Bottle Stopper**

Kitchenwares

Item No.: BS0012A

Description

**Quotation Information** 

Product: Bottle Stopper

Material: ABS

Size: 8.5x5.1x2.7cm

### ----- Details -----

Touch feeling is thick and solid, sealing strong, will not leak gas and wine, guarantee the original quality of wine

Exquisite workmanship, delicate appearance ideal gift choice

Avirulent and insipidity, healthy and safety