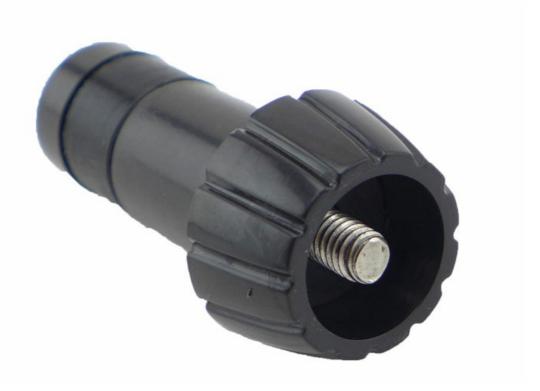

### ----- Details -----

Touch feeling is thick and solid, sealing strong, will not leak gas and wine, guarantee the original quality of wine

Exquisite workmanship, delicate appearance ideal gift choice

Avirulent and insipidity, healthy and safety

Can be assembled, healthy and safety