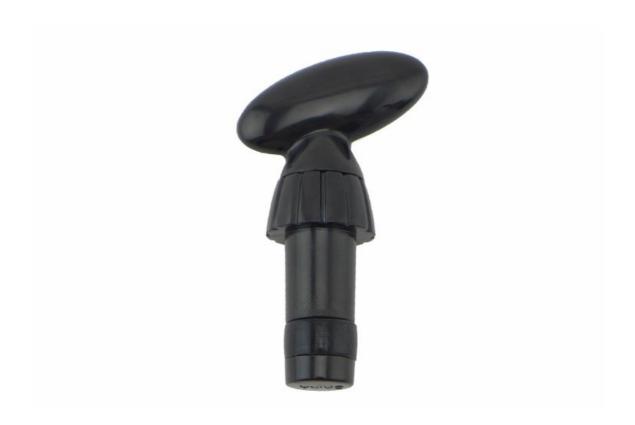

#### **Bottle Stopper**

Kitchenwares

Item No.: BS0012A

Description

**Quotation Information** 

Product: Bottle Stopper

Material: ABS

Size: 8.5x5.1x2.7cm

### ----- Details -----

Touch feeling is thick and solid, sealing strong, will not leak gas and wine, guarantee the original quality of wine

Exquisite workmanship, delicate appearance ideal gift choice

Avirulent and insipidity, healthy and safety