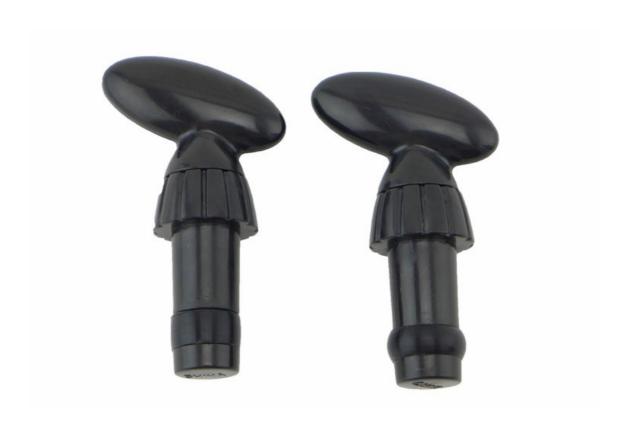

ct to actual sample.

### ----- Details -----

Touch feeling is thick and solid, sealing strong, will not leak gas and wine, guarantee the original quality of wine





Exquisite workmanship, delicate appearance ideal gift choice





Avirulent and insipidity, healthy and safety



Can be assembled, healthy and safety









# **Comparing advantages and disadvantages**

Do not need to put the bottle deliberately, do not need special tools, don't need to understand engineering principle, don't need professional people's help, gently rotating the bottle can be opened easily. Be affected with damp is perishable, wine damaged wood chips is easy to fall into the wine, the wine bottle should be kept backward, horizontal and need to open by can opener when using cork.



## ----- Color ------