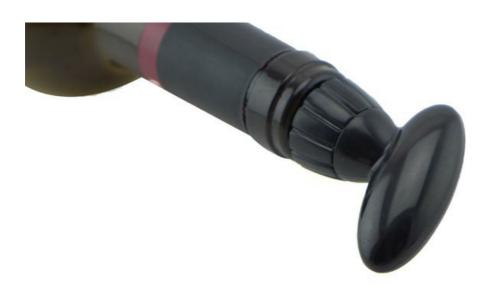

#### **Bottle Stopper**

Kitchenwares

Item No.: BS0012A

Description

**Quotation Information** 

Product: Bottle Stopper

Material: ABS

Size: 8.5x5.1x2.7cm

### ----- Details -----

Touch feeling is thick and solid, sealing strong, will not leak gas and wine, guarantee the original quality of wine

Exquisite workmanship, delicate appearance ideal gift choice

Avirulent and insipidity, healthy and safety