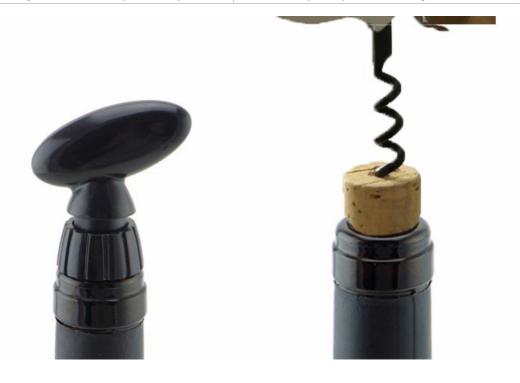

### ----- Details -----

Touch feeling is thick and solid, sealing strong, will not leak gas and wine, guarantee the original quality of wine

Exquisite workmanship, delicate appearance ideal gift choice

Avirulent and insipidity, healthy and safety

# **Comparing advantages and disadvantages**

Do not need to put the bottle deliberately, do not need special tools, don't need to understand engineering principle, don't need professional people's help, gently rotating the bottle can be opened easily. Be affected with damp is perishable, wine damaged wood chips is easy to fall into the wine, the wine bottle should be kept backward, horizontal and need to open by can opener when using cork.