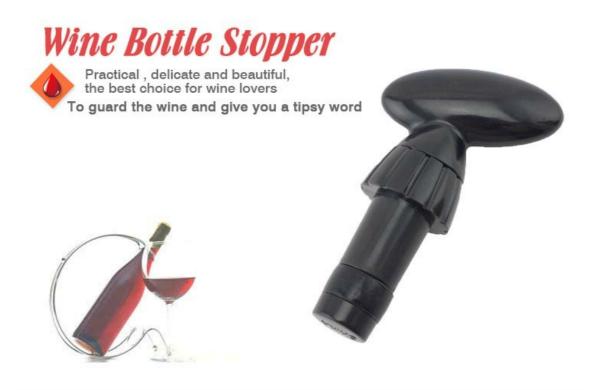

#### **Bottle Stopper**

Kitchenwares

Item No.: BS0012A

Description

**Quotation Information** 

Product: Bottle Stopper

Material: ABS

Size: 8.5x5.1x2.7cm

### ----- Details -----

Touch feeling is thick and solid, sealing strong, will not leak gas and wine, guarantee the original quality of wine

Exquisite workmanship, delicate appearance ideal gift choice

Avirulent and insipidity, healthy and safety