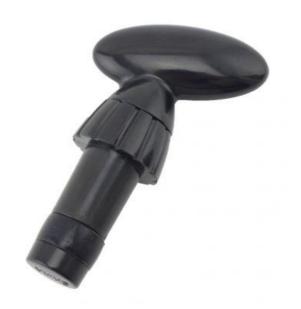

#### **Bottle Stopper**

Kitchenwares

Item No.: BS0012A

Description

**Quotation Information** 

Product: Bottle Stopper

Material: ABS

Size: 8.5x5.1x2.7cm

### ----- Details -----

Touch feeling is thick and solid, sealing strong, will not leak gas and wine, guarantee the original quality of wine

Exquisite workmanship, delicate appearance ideal gift choice

Avirulent and insipidity, healthy and safety