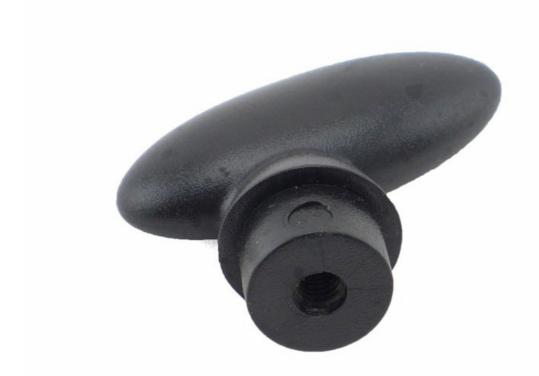

#### **Bottle Stopper**

Kitchenwares

Item No.: BS0012

Description

**Quotation Information** 

Product: Bottle Stopper

Material: PP

Size: 8.5x5.1x2.7cm

Weight: 32g Color: Black