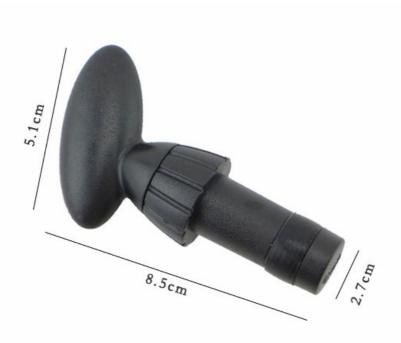

#### **Bottle Stopper**

Kitchenwares

Item No.: BS0012

Description

**Quotation Information** 

Product: Bottle Stopper

Material: PP

Size: 8.5x5.1x2.7cm

# ----- Size -----

Note: Size is subject to actual sample.