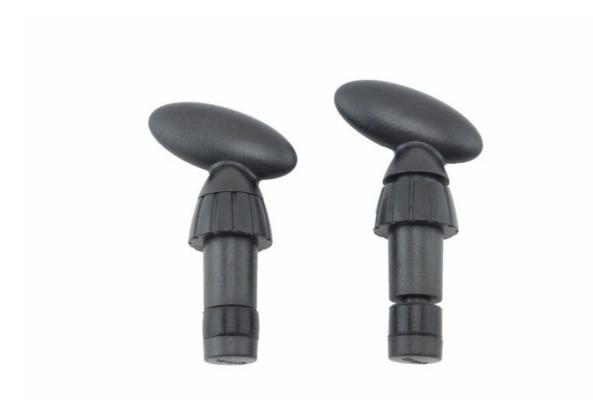

#### **Bottle Stopper**

Kitchenwares

Item No.: BS0012

Description

**Quotation Information** 

Product: Bottle Stopper

Material: PP

Size: 8.5x5.1x2.7cm

Weight: 32g Color: Black