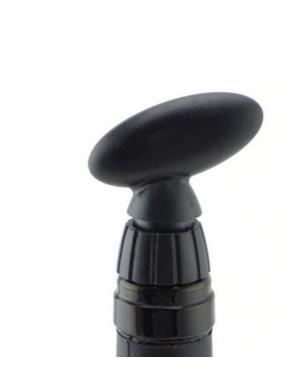

### ----- Details -----

Touch feeling is thick and solid, sealing strong, will not leak gas and wine, guarantee the original quality of wine

Exquisite workmanship, delicate appearance ideal gift choice

### **PP** spiral bottle stopper

Do not need to put the bottle deliberately, do not need special tools, don't need to understand engineering principle, don't need professional people's help, gently rotating the bottle can be opened easily.