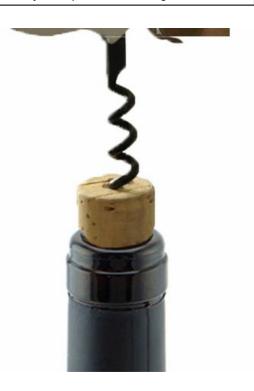

#### Soft wood and oak wood cork

Be affected with damp is perishable, wine damaged wood chips is easy to fall into the wine, the wine bottle should be kept backward, horizontal and need to open by can opener when using cork.