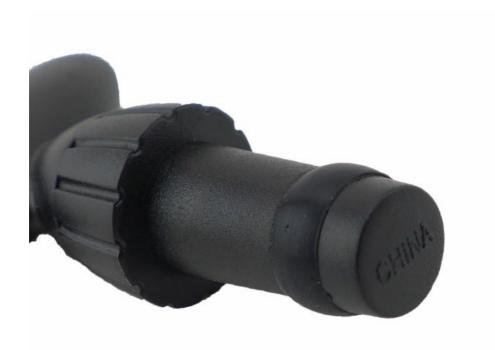

#### **Bottle Stopper**

Kitchenwares

Item No.: BS0012

Description

**Quotation Information** 

Product: Bottle Stopper

Material: PP

Size: 8.5x5.1x2.7cm

### ----- Details -----

Touch feeling is thick and solid, sealing strong, will not leak gas and wine, guarantee the original quality of wine

Exquisite workmanship, delicate appearance ideal gift choice

### **PP** spiral bottle stopper

Do not need to put the bottle deliberately, do not need special tools, don't need to understand engineering principle, don't need professional people's help, gently rotating the bottle can be opened easily.