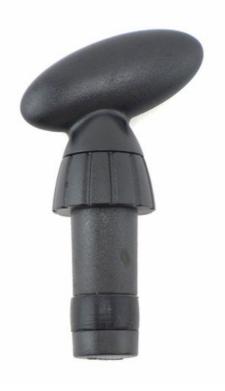

#### **Bottle Stopper**

Kitchenwares

Item No.: BS0012

Description

**Quotation Information** 

Product: Bottle Stopper

Material: PP

Size: 8.5x5.1x2.7cm

### ----- Details -----

Touch feeling is thick and solid, sealing strong, will not leak gas and wine, guarantee the original quality of wine

Exquisite workmanship, delicate appearance ideal gift choice