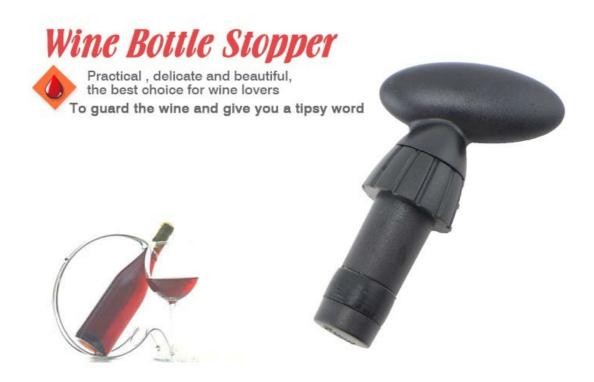

#### **Bottle Stopper**

Kitchenwares

Item No.: BS0012

Description

**Quotation Information** 

Product: Bottle Stopper

Material: PP

Size: 8.5x5.1x2.7cm

### ----- Details -----

Touch feeling is thick and solid, sealing strong, will not leak gas and wine, guarantee the original quality of wine

Exquisite workmanship, delicate appearance ideal gift choice

# Avirulent and insipidity, healthy and safety

Can be assembled, healthy and safety

**Comparing advantages and disadvantages** 