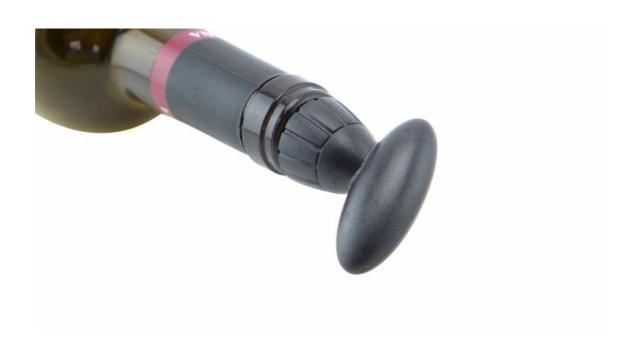

#### **Bottle Stopper**

Kitchenwares

Item No.: BS0012

Description

**Quotation Information** 

Product: Bottle Stopper

Material: PP

Size: 8.5x5.1x2.7cm

### ----- Details -----

Touch feeling is thick and solid, sealing strong, will not leak gas and wine, guarantee the original quality of wine

Exquisite workmanship, delicate appearance ideal gift choice

### **PP** spiral bottle stopper

Do not need to put the bottle deliberately, do not need special tools, don't need to understand engineering principle, don't need professional people's help, gently rotating the bottle can be opened easily.