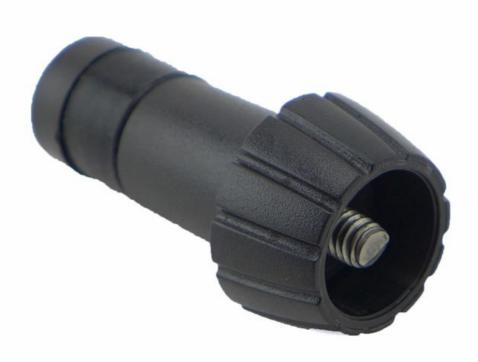

### ----- Details -----

Touch feeling is thick and solid, sealing strong, will not leak gas and wine, guarantee the original quality of wine

Exquisite workmanship, delicate appearance ideal gift choice

### **PP** spiral bottle stopper

Do not need to put the bottle deliberately, do not need special tools, don't need to understand engineering principle, don't need professional people's help, gently rotating the bottle can be opened easily.