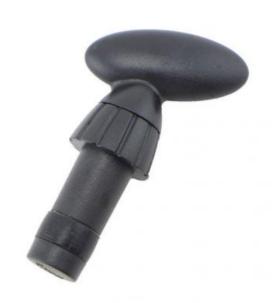

#### **Bottle Stopper**

Kitchenwares

Item No.: BS0012

Description

**Quotation Information** 

Product: Bottle Stopper

Material: PP

Size: 8.5x5.1x2.7cm

### ----- Details -----

Touch feeling is thick and solid, sealing strong, will not leak gas and wine, guarantee the original quality of wine

Exquisite workmanship, delicate appearance ideal gift choice

# Avirulent and insipidity, healthy and safety

Can be assembled, healthy and safety

**Comparing advantages and disadvantages** 