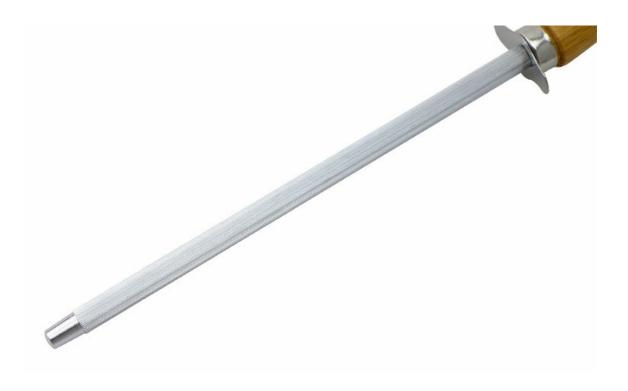

## USE: Suitable for cutting fruit, melon, vegetables

Product : Bamboo Poultry Scissors

Material: 3Cr13 + Bamboo

Weight: 258g Blade THK: 4mm

Product: 7.5" Sharpener

Material : Steel+Bamboo

Sharpener Dia: 9mm

USE: used for repairing and sharpening

the cutting edge

Here is the proper method of use

Product: 7pcs Set Wooden Block

Material: Bamboo with Pinewood Inside

Size: 23 x 9.7 x 24cm

Suitable for storing and displaying knives. Simple and fashion design,