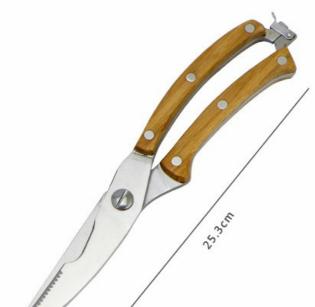

## USE: Suitable for cutting fruit, melon, vegetables

Product : Bamboo Poultry Scissors

Material: 3Cr13 + Bamboo

Weight: 258g Blade THK: 4mm

Product: 7.5" Sharpener

Material : Steel+Bamboo

Sharpener Dia: 9mm