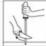

USE: used for repairing and sharpening

the cutting edge

Here is the proper method of use

Product: 7pcs Set Wooden Block

Material: Bamboo with Pinewood Inside

Size: 23 x 9.7 x 24cm

Suitable for storing and displaying knives. Simple and fashion design,