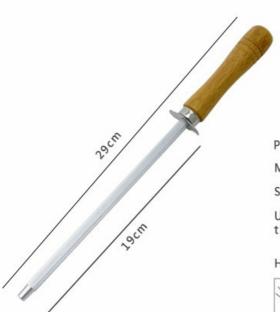

## USE: Suitable for cutting fruit, melon, vegetables

Product : Bamboo Poultry Scissors

Material: 3Cr13 + Bamboo

Weight: 258g Blade THK: 4mm

Product: 7.5" Sharpener

Material : Steel+Bamboo

Sharpener Dia: 9mm

USE: used for repairing and sharpening

the cutting edge

Here is the proper method of use

Product: 7pcs Set Wooden Block

Material: Bamboo with Pinewood Inside

Size: 23 x 9.7 x 24cm

Suitable for storing and displaying knives. Simple and fashion design,