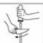

USE: used for repairing and sharpening

the cutting edge

Here is the proper method of use

Product: 7pcs Set Wooden Block

Material: Bamboo with Pinewood Inside

Size: 23 x 9.7 x 24cm

Suitable for storing and displaying knives. Simple and fashion design,