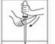

## USE: Suitable for cutting fruit, melon, vegetables

Product : Bamboo Poultry Scissors

Material: 3Cr13 + Bamboo

Weight: 258g Blade THK: 4mm

Product: 7.5" Sharpener

Material : Steel+Bamboo

Sharpener Dia: 9mm

USE: used for repairing and sharpening

the cutting edge

Here is the proper method of use

Product: 7pcs Set Wooden Block

Material: Bamboo with Pinewood Inside

Size: 23 x 9.7 x 24cm

Suitable for storing and displaying knives. Simple and fashion design,