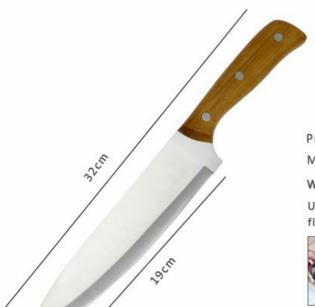

## **7Pcs Kitchen Knives**

Stainless Steel Knife Set Item No.: KS46208

Description

**Quotation Information** 

- - - - - - Information - - - - -

Product: Chef Knife

Material: 3Cr13 + Bamboo

Weight: 163g