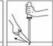

USE: used for repairing and sharpening

the cutting edge

Here is the proper method of use

Product: 7pcs Set Wooden Block

Material: Bamboo with Pinewood Inside

Size: 23 x 9.7 x 24cm

Suitable for storing and displaying knives. Simple and fashion design,