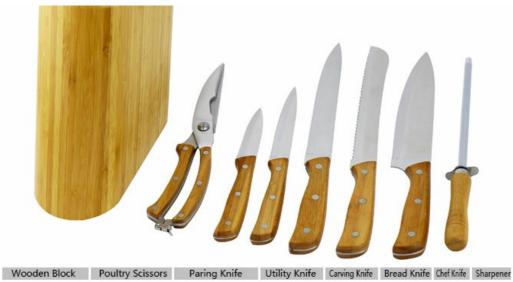

## **7Pcs Kitchen Knives**

Stainless Steel Knife Set Item No.: KS46208

Description

**Quotation Information** 

- - - - - - Information - - - - -

Product: Chef Knife

Material: 3Cr13 + Bamboo

Weight: 163g

USE: Suitable for cutting meat,

fish, vegetable.

Product: Bread Knife

Material: 3Cr13 + Bamboo

Weight: 139g

USE: Suitable for cutting bread,

cake, cheese, etc.

Product : Carving Knife Material : 3Cr13 + Bamboo

Weight: 135g

USE: Suitable for slicing of meat without bone, fish, vegetable. Do not use for chopping bones due to the

thin blade

Product: Utility Knife

Material: 3Cr13 + Bamboo

Weight: 70g

USE: suitable for cutting small piece

of meat, fruits and vegetables,

and peeling melons.

Product: Paring Knife

Material: 3Cr13 + Bamboo

Weight: 63g

HCE. Cultable for sutting fruit

## USE: Suitable for cutting fruit, melon, vegetables

Product : Bamboo Poultry Scissors

Material: 3Cr13 + Bamboo

Weight: 258g Blade THK: 4mm

Product: 7.5" Sharpener

Material : Steel+Bamboo

Sharpener Dia: 9mm

USE: used for repairing and sharpening

the cutting edge

Here is the proper method of use

Product: 7pcs Set Wooden Block

Material: Bamboo with Pinewood Inside

Size: 23 x 9.7 x 24cm

Suitable for storing and displaying knives. Simple and fashion design,