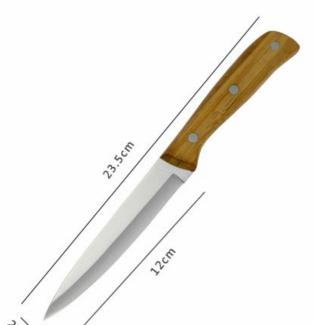

## **7Pcs Kitchen Knives**

Stainless Steel Knife Set Item No.: KS46208

Description

**Quotation Information** 

- - - - - - Information - - - - -

Product: Chef Knife

Material: 3Cr13 + Bamboo

Weight: 163g

USE: Suitable for cutting meat,

fish, vegetable.

Product: Bread Knife

Material: 3Cr13 + Bamboo

Weight: 139g

USE: Suitable for cutting bread,

cake, cheese, etc.

Product : Carving Knife Material : 3Cr13 + Bamboo