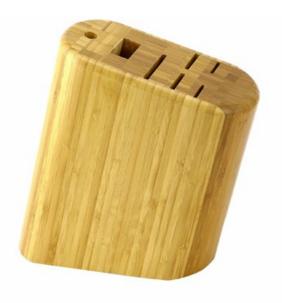

USE: used for repairing and sharpening

the cutting edge

Here is the proper method of use

Product: 7pcs Set Wooden Block

Material: Bamboo with Pinewood Inside

Size: 23 x 9.7 x 24cm

Suitable for storing and displaying knives. Simple and fashion design,

easy to clean.