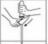

USE: used for repairing and sharpening

the cutting edge

Here is the proper method of use

Product: 7pcs Set Wooden Block

Material: Bamboo with Pinewood Inside

Size: 23 x 9.7 x 24cm

Suitable for storing and displaying knives. Simple and fashion design,