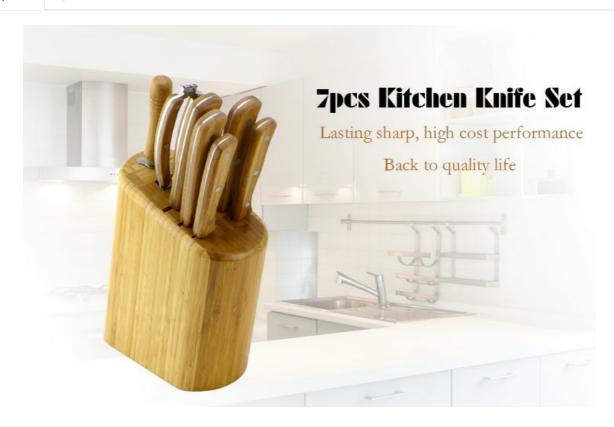

Home / Kitchen Knives / Stainless Steel Knife Set / Knives

7Pcs Kitchen

## **7Pcs Kitchen Knives**

Stainless Steel Knife Set Item No.: KS46208

Description

**Quotation Information** 

- - - - - - Information - - - - -

Product: Chef Knife

Material: 3Cr13 + Bamboo

Weight: 163g