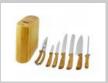

## **7Pcs Kitchen Knives**

Stainless Steel Knife Set Item No.: KS46208

Description

**Quotation Information** 

- - - - - - Information - - - - -

Product: Chef Knife

Material: 3Cr13 + Bamboo

Weight: 163g

USE: Suitable for cutting meat,

fish, vegetable.

Product: Bread Knife

Material: 3Cr13 + Bamboo

Weight: 139g

USE: Suitable for cutting bread,

cake, cheese, etc.

Product : Carving Knife Material : 3Cr13 + Bamboo

Weight: 135g

USE: Suitable for slicing of meat without bone, fish, vegetable. Do not use for chopping bones due to the

thin blade

Product: Utility Knife

Material: 3Cr13 + Bamboo

Weight: 70g

USE: suitable for cutting small piece

of meat, fruits and vegetables,

and peeling melons.

Product: Paring Knife

Material: 3Cr13 + Bamboo

Weight: 63g

HCE. Cultable for sutting fruit

## USE: Suitable for cutting fruit, melon, vegetables

Product : Bamboo Poultry Scissors

Material: 3Cr13 + Bamboo

Weight: 258g Blade THK: 4mm

Product: 7.5" Sharpener

Material : Steel+Bamboo

Sharpener Dia: 9mm