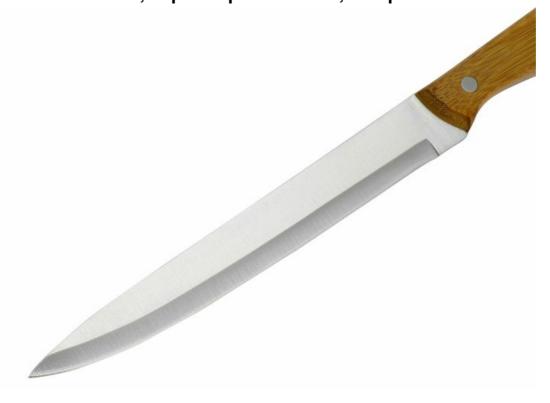

## **7Pcs Kitchen Knives**

Stainless Steel Knife Set Item No.: KS46208

Description

**Quotation Information** 

- - - - - - Information - - - - -

Product: Chef Knife

Material: 3Cr13 + Bamboo

Weight: 163g

USE: Suitable for cutting meat,

fish, vegetable.

Product: Bread Knife

Material: 3Cr13 + Bamboo

Weight: 139g

USE: Suitable for cutting bread,

cake, cheese, etc.

Product : Carving Knife Material : 3Cr13 + Bamboo