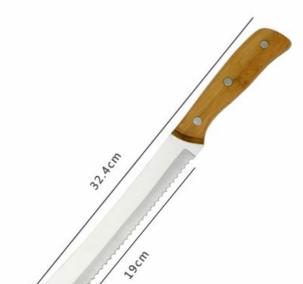

USE: Suitable for cutting meat,

fish, vegetable.

Product: Bread Knife

Material: 3Cr13 + Bamboo

Weight: 139g

USE: Suitable for cutting bread,

cake, cheese, etc.

Product : Carving Knife Material : 3Cr13 + Bamboo