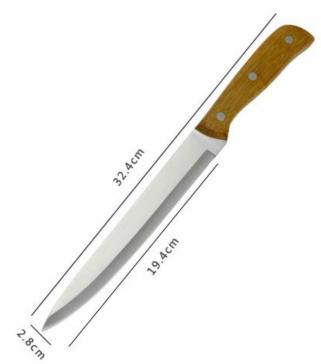

Weight: 135g

USE: Suitable for slicing of meat without bone, fish, vegetable. Do not use for chopping bones due to the

thin blade

Product: Utility Knife

Material: 3Cr13 + Bamboo

Weight: 70g

USE: suitable for cutting small piece