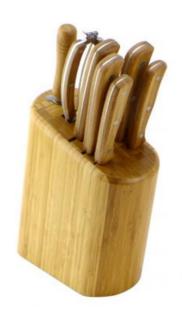

## **7Pcs Kitchen Knives**

Stainless Steel Knife Set Item No.: KS46208

Description

**Quotation Information** 

- - - - - - Information - - - - -

Product: Chef Knife

Material: 3Cr13 + Bamboo

Weight: 163g

USE: used for repairing and sharpening

the cutting edge

Here is the proper method of use

Product: 7pcs Set Wooden Block

Material: Bamboo with Pinewood Inside

Size: 23 x 9.7 x 24cm

Suitable for storing and displaying knives. Simple and fashion design,

easy to clean.