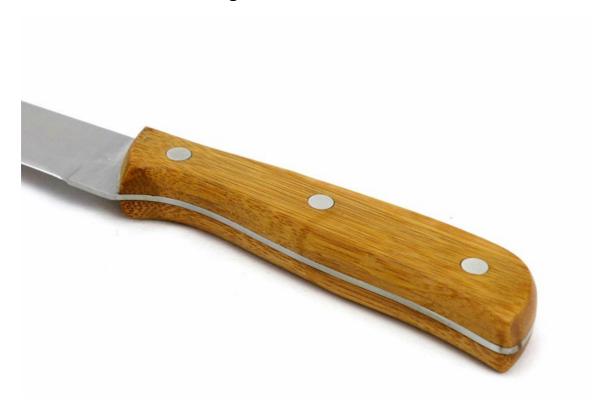

## ----- Details -----

Made from 3Cr13, superior performance, sharp and durable

With beautiful designed handle and comfortable to hold