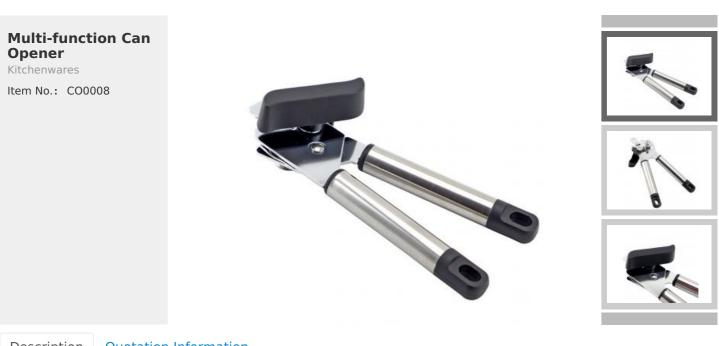

## ----- Details -----

Applying to all kinds of cans, bottles, soda cap, it can be used for bottle opener, suitable for outdoor camping, picnic, travel carrying and so on. Fine and perfect gear and sharp blade pulley, help you to easily open the lid, rivet rotate and fix, then clockwise turn the plastic gears, very easy to use and save energy.

Tight work, every small parts is in fine grinding, high-grade design, multi-function purpose.

#430+PP handle is fine and smooth, will not hurt hand and in comfortable touching.

Hanging hole design, easy to storage and save space.

Note: please twist the iron plating gear clockwise when gear and blade stuck cover the can edge, then can easily open the cans, please do not counterclockwise twist, otherwise it will cause damage of can opener.