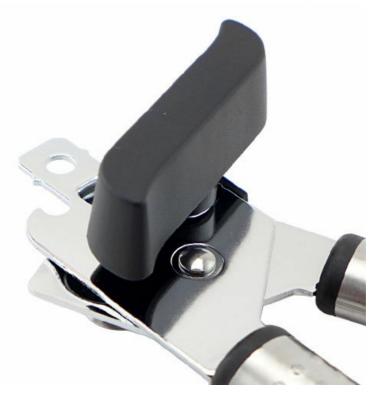

Fine and perfect gear and sharp blade pulley, help you to easily open the lid, rivet rotate and fix, then clockwise turn the plastic gears, very easy to use and save energy.

Note: please twist the iron plating gear clockwise when gear and blade stuck cover the can edge, then can easily open the cans, please do not counterclockwise twist, otherwise it will cause damage of can opener.