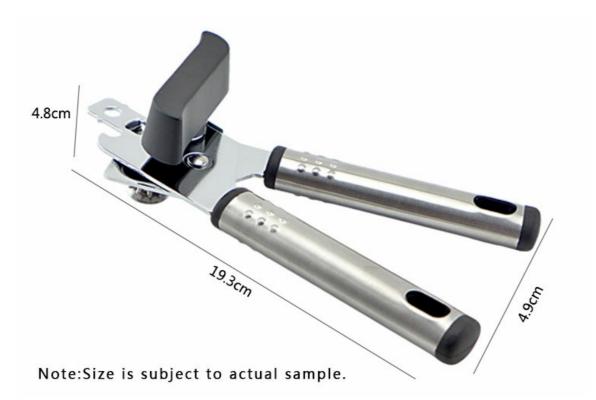

## DAKOO Industrial Ltd.

Multi-function Can
Home / Kitchenwares / Opener

Product : Can Opener Material : #430+PP+Iron Plating Size : 19.3x4.9x4.8cm