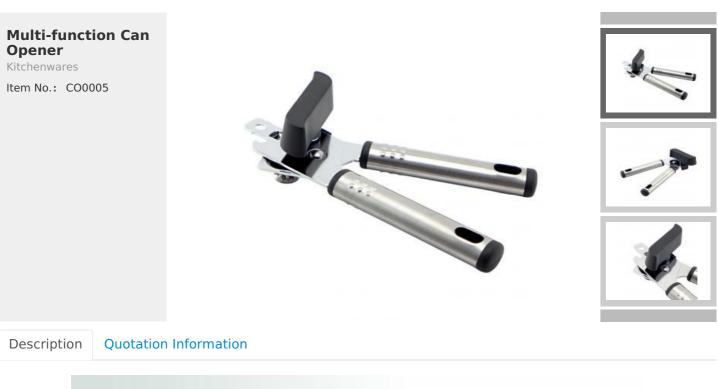

## DAKOO Industrial Ltd.

Multi-function Can
Home / Kitchenwares / Opener

Product : Can Opener Material : #430+PP+Iron Plating Size : 19.3x4.9x4.8cm