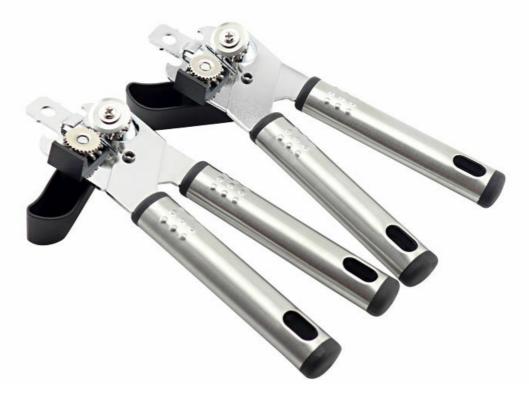

## DAKOO Industrial Ltd.

Multi-function Can
Home / Kitchenwares / Opener

Product : Can Opener Material : #430+PP+Iron Plating Size : 19.3x4.9x4.8cm

Fine and perfect gear and sharp blade pulley, help you to easily open the lid, rivet rotate and fix, then clockwise turn the plastic gears, very easy to use and save energy.