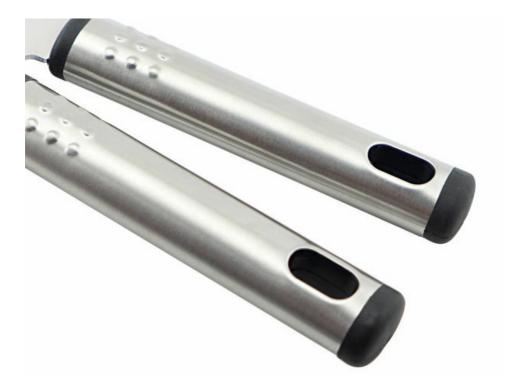

## Tight work, every small parts is in fine grinding, high-grade design, multi-function purpose.

Stainless steel handle is fine and smooth, will not hurt hand and in comfortable touching.

Hanging hole design, easy to storage and save space.