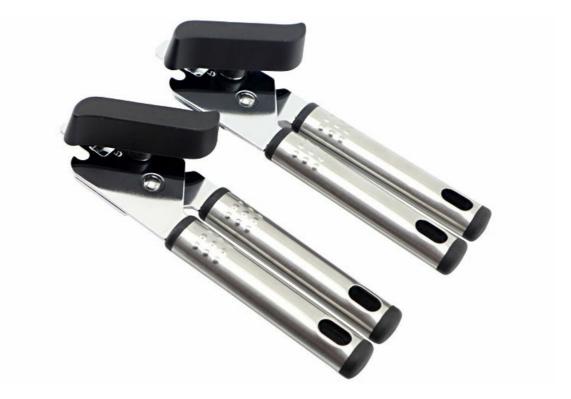

Fine and perfect gear and sharp blade pulley, help you to easily open the lid, rivet rotate and fix, then clockwise turn the plastic gears, very easy to use and save energy.

Note: please twist the iron plating gear clockwise when gear and blade stuck cover the can edge, then can easily open the cans, please do not counterclockwise twist, otherwise it will cause damage of can opener.