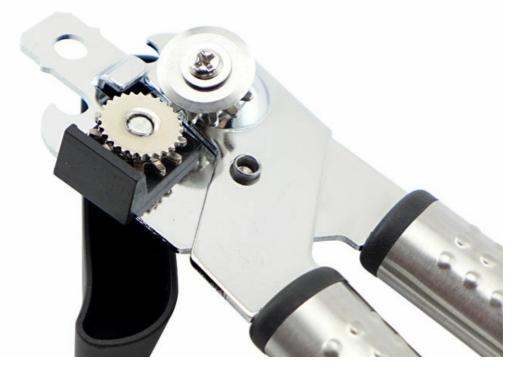

Fine and perfect gear and sharp blade pulley, help you to easily open the lid, rivet rotate and fix, then clockwise turn the plastic gears, very easy to use and save energy.

Note: please twist the iron plating gear clockwise when gear and blade stuck cover the can edge, then can easily open the cans, please do not counterclockwise twist, otherwise it will cause damage of can opener.