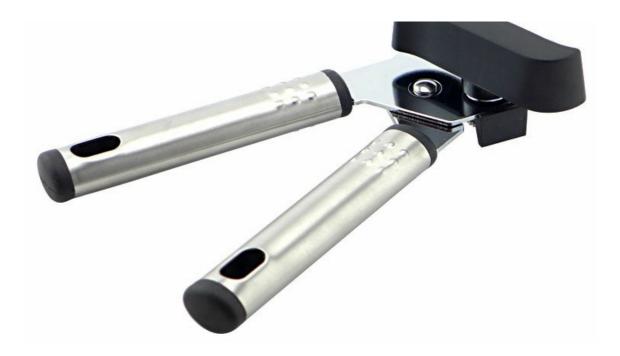

## DAKOO Industrial Ltd.

Multi-function Can
Home / Kitchenwares / Opener

Product : Can Opener Material : #430+PP+Iron Plating Size : 19.3x4.9x4.8cm

## ---- Details -----

Applying to all kinds of cans, bottles, soda cap, it can be used for bottle opener, suitable for outdoor camping, picnic, travel carrying and so on.

Ergonomic design, PP rotating handle, non-slip, touch feeling is comfortable, simple and easy.

## Tight work, every small parts is in fine grinding, high-grade design, multi-function purpose.

Stainless steel handle is fine and smooth, will not hurt hand and in comfortable touching.

Hanging hole design, easy to storage and save space.