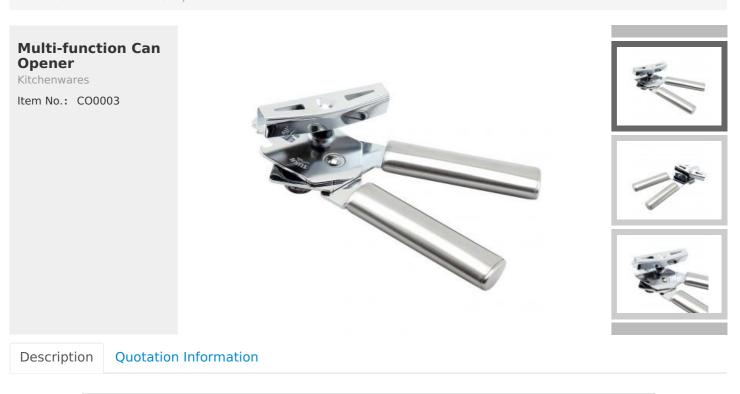

## ----- Details -----

Applying to all kinds of cans, bottles, soda cap, it can be used for bottle opener, suitable for outdoor camping, picnic, travel carrying and so on. Fine and perfect gear and sharp blade pulley, help you to easily open the lid, rivet rotate and fix, then clockwise turn the plastic gears, very easy to use and save energy.

Tight work, every small parts is in fine grinding, high-grade design, multi-function purpose.

Stainless steel handle is fine and smooth, will not hurt hand and in comfortable touching.

Note: please twist the iron plating gear clockwise when gear and blade stuck cover the can edge, then can easily open the cans, please do not counterclockwise twist, otherwise it will cause damage of can opener.