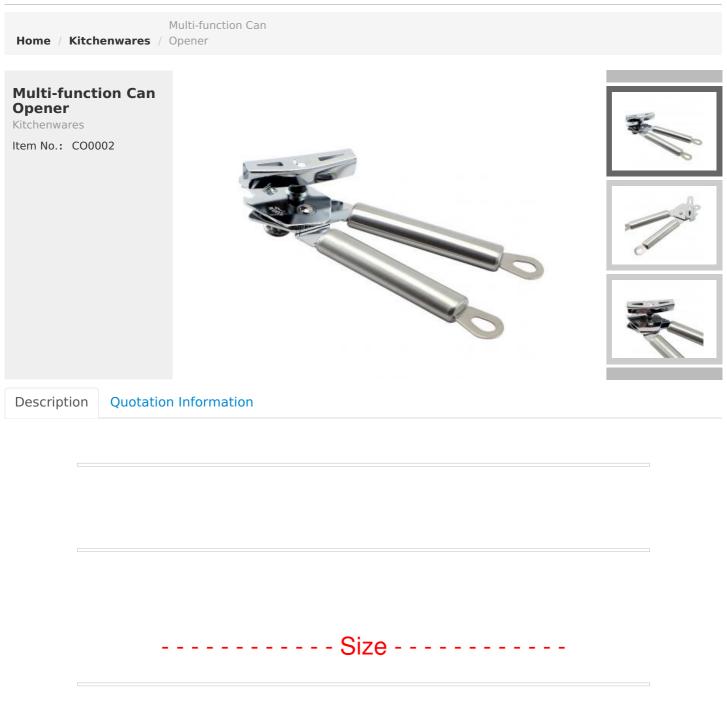

## ----- Details -----

Applying to all kinds of cans, bottles, soda cap, it can be used for bottle opener, suitable for outdoor camping, picnic, travel carrying and so on. Fine and perfect gear and sharp blade pulley, help you to easily open the lid, rivet rotate and fix, then clockwise turn the plastic gears, very easy to use and save energy.

Tight work, every small parts is in fine grinding, high-grade design, multi-function purpose.

Stainless steel handle is fine and smooth, will not hurt hand and in comfortable touching.

Hanging hole design, easy to storage and save space.