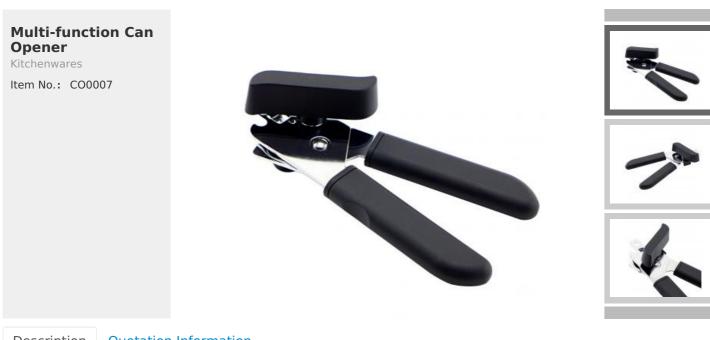

## ----- Details -----

Applying to all kinds of cans, bottles, soda cap, it can be used for bottle opener, suitable for outdoor camping, picnic, travel carrying and so on.

Ergonomic design, PP rotating handle,

Fine and perfect gear and sharp blade pulley, help you to easily open the lid, rivet rotate and fix, then clockwise turn the plastic gears, very easy to use and save energy.

Tight work, every small parts is in fine grinding, high-grade design, multi-function purpose.

PP handle is fine and smooth, will not hurt hand and in comfortable touching.

Note: please twist the iron plating gear clockwise when gear and blade stuck cover the can edge, then can easily open the cans, please do not counterclockwise twist, otherwise it will cause damage of can opener.