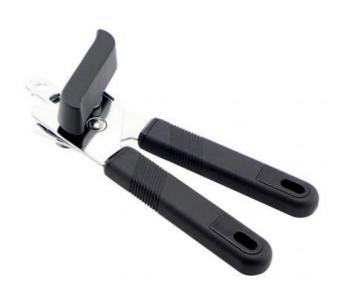

## DAKOO Industrial Ltd.

Multi-function Can

Home / Kitchenwares / Opener

Multi-function Can Opener

Kitchenwares

Item No.: CO0006

Description

**Quotation Information** 

----- Size ------

----- Details -----

Applying to all kinds of cans, bottles, soda cap, it can be used for bottle opener, suitable for outdoor camping, picnic, travel carrying and so on.

## Ergonomic design, PP rotating handle, non-slip, touch feeling is comfortable, simple and easy.

Fine and perfect gear and sharp blade pulley, help you to easily open the lid, rivet rotate and fix, then clockwise turn the plastic gears, very easy to use and save energy.

Tight work, every small parts is in fine grinding, high-grade design, multi-function purpose.

PP handle is fine and smooth, will not hurt hand and in comfortable touching.

Hanging hole design, easy to storage and save space.