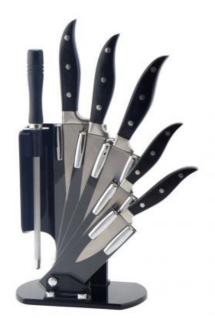

## DAKOO Industrial Ltd.

 $\label{thm:continuous} \textit{7Pcs Kitchen Knife} \\ \textit{Home} \ / \ \textit{Kitchen Knives} \ / \ \textit{Stainless Steel Knife Set} \ / \ \textit{Set} \\$ 

## **7Pcs Kitchen Knife Set**

Stainless Steel Knife Set Item No.: KS45607A

Description

**Quotation Information** 

| Information |
|-------------|
|             |
| Size        |
|             |
|             |
|             |
|             |

Using 3CR13 stainless steel will be more sharper and durable, top grade material and elaborate knife body design, had features of high hardness, abrasion resistance and high sharpness.

Made of high quality PAKKA wood, the blade stainless steel have been seamlessly extend to the whole handle, make the product luxury and elegant, also in very good touch, solid and durable.