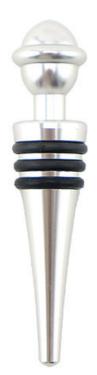

Home / Kitchenwares / Wine Bottle Stopper

Product: Bottle Stopper Material: Aluminium + Silicone Size: 9.5x2.1x2.1cm Weight: 35g

## ----- Details -----

Touch feeling is thick and solid, sealing strong, will not leak gas and wine, guarantee the original quality of wine

Exquisite workmanship, delicate appearance, ideal gift choice

The bottom of bottle stopper is using cone shape bottom, is more easier to put into the bottle mouth