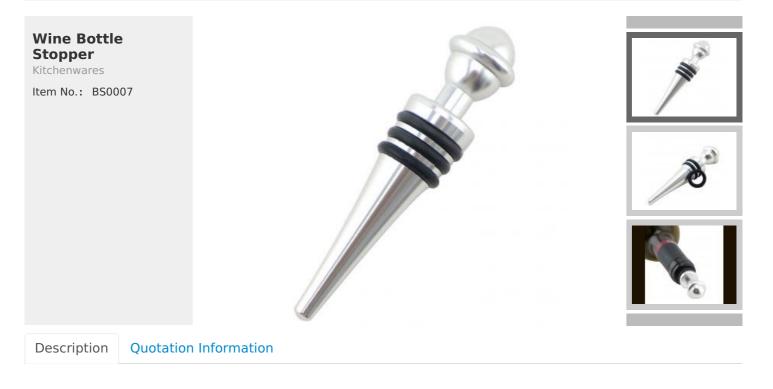

Home / Kitchenwares / Wine Bottle Stopper

Product: Bottle Stopper Material: Aluminium + Silicone Size: 9.5x2.1x2.1cm Weight: 35g