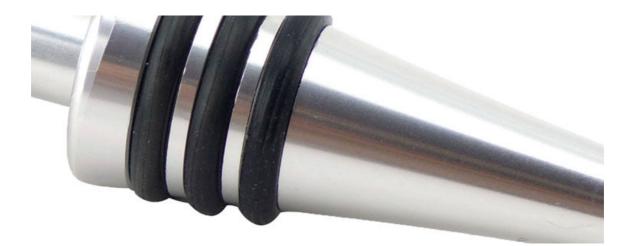

## ----- Details -----

Touch feeling is thick and solid, sealing strong, will not leak gas and wine, guarantee the original quality of wine

Exquisite workmanship, delicate appearance, ideal gift choice

The bottom of bottle stopper is using cone shape bottom, is more easier to put into the bottle mouth

Food grade silicone, high temperature resistant, avirulent and insipidity, healthy and safety

To use aluminum material, coated with environmental toner, smooth surface and beautiful colors

3 layers anti-slip food grade silicone are suitable for different size bottle mouth to use, can be assembled, healthy and safety