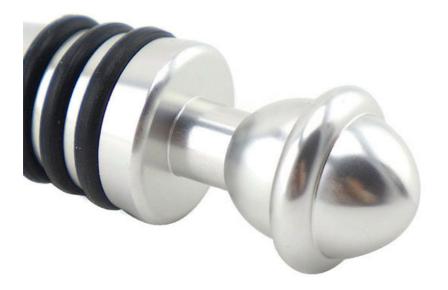

## ----- Details -----

Touch feeling is thick and solid, sealing strong, will not leak gas and wine, guarantee the original quality of wine

Exquisite workmanship, delicate appearance, ideal gift choice

The bottom of bottle stopper is using cone shape bottom, is more easier to put into the bottle mouth

Food grade silicone, high temperature resistant, avirulent and insipidity, healthy and safety

To use aluminum material, coated with environmental toner, smooth surface and beautiful colors

3 layers anti-slip food grade silicone are suitable for different size bottle mouth to use, can be assembled, healthy and safety