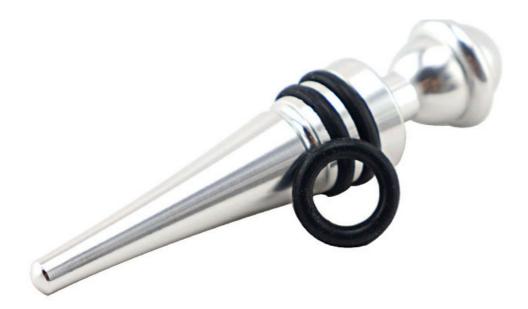

Food grade silicone, high temperature resistant, avirulent and insipidity, healthy and safety

To use aluminum material, coated with environmental toner, smooth surface and beautiful colors

3 layers anti-slip food grade silicone are suitable for different size bottle mouth to use, can be assembled, healthy and safety

## How to use?

Rotating gently while downward stopper to seal bottles, stopper's non-slip silicone pressure to make the bottle mouth not easy to loose is ok. After using, remove the silica gel circle to wash clean with clear water and use soft cloth to wipe, to avoid the stopper surface scratched and affect beautiful shape.