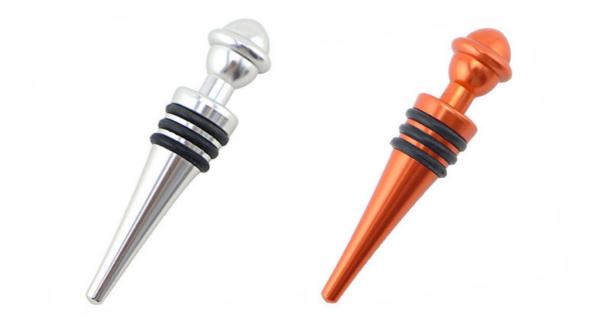

Home / Kitchenwares / Wine Bottle Stopper

Product: Bottle Stopper Material: Aluminium + Silicone Size: 9.5x2.1x2.1cm Weight: 35g

## ----- Details -----

Touch feeling is thick and solid, sealing strong, will not leak gas and wine, guarantee the original quality of wine

Exquisite workmanship, delicate appearance, ideal gift choice

The bottom of bottle stopper is using cone shape bottom, is more easier to put into the bottle mouth

Food grade silicone, high temperature resistant, avirulent and insipidity, healthy and safety

To use aluminum material, coated with environmental toner, smooth surface and beautiful colors

3 layers anti-slip food grade silicone are suitable for different size bottle mouth to use, can be assembled, healthy and safety

Color - - -

- -