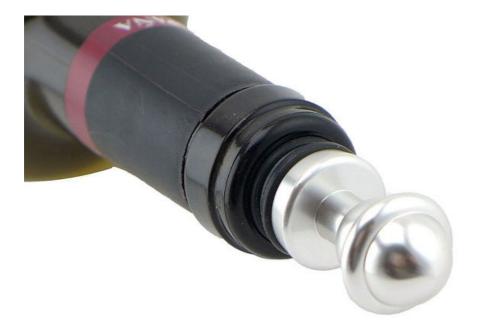

Home / Kitchenwares / Wine Bottle Stopper

Product: Bottle Stopper Material: Aluminium + Silicone Size: 9.5x2.1x2.1cm Weight: 35g

## ----- Details -----

Touch feeling is thick and solid, sealing strong, will not leak gas and wine, guarantee the original quality of wine

Exquisite workmanship, delicate appearance, ideal gift choice

The bottom of bottle stopper is using cone shape bottom, is more easier to put into the bottle mouth

Food grade silicone, high temperature resistant, avirulent and insipidity, healthy and safety

To use aluminum material, coated with environmental toner, smooth surface and beautiful colors

3 layers anti-slip food grade silicone are suitable for different size bottle mouth to use, can be assembled, healthy and safety