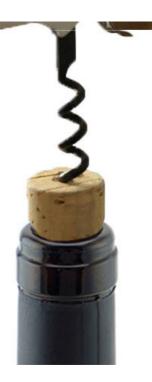

## Comparing advantages and disadvantages

| Metal spiral bottle stopper                 | Soft wood and oak wood cork               |
|---------------------------------------------|-------------------------------------------|
| Do not need to put the bottle deliberately, | Be affected with damp is perishable, wine |
| do not need special tools, don't need to    | damaged wood chips is easy to fall into   |
| understand engineering principle, don't     | the wine, the wine bottle should be kept  |
| need professional people's help, gently     | backward, horizontal and need to open     |
| rotating the bottle can be opened easily.   | by can opener when using cork.            |