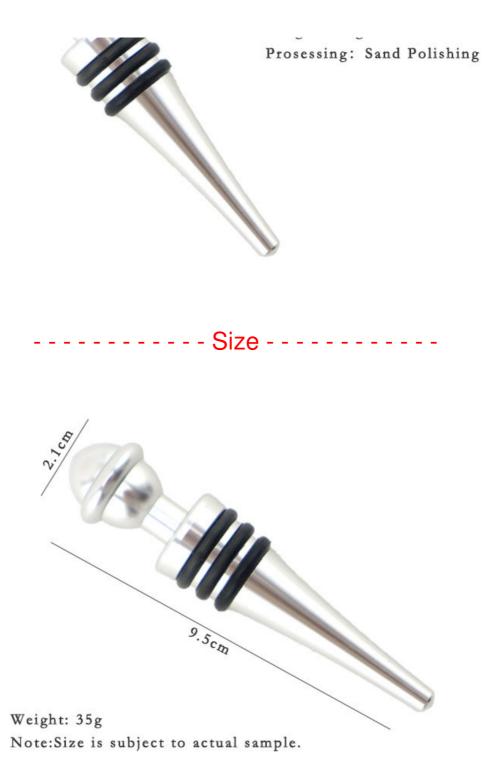

Home / Kitchenwares / Wine Bottle Stopper

Product: Bottle Stopper Material: Aluminium + Silicone Size: 9.5x2.1x2.1cm Weight: 35g