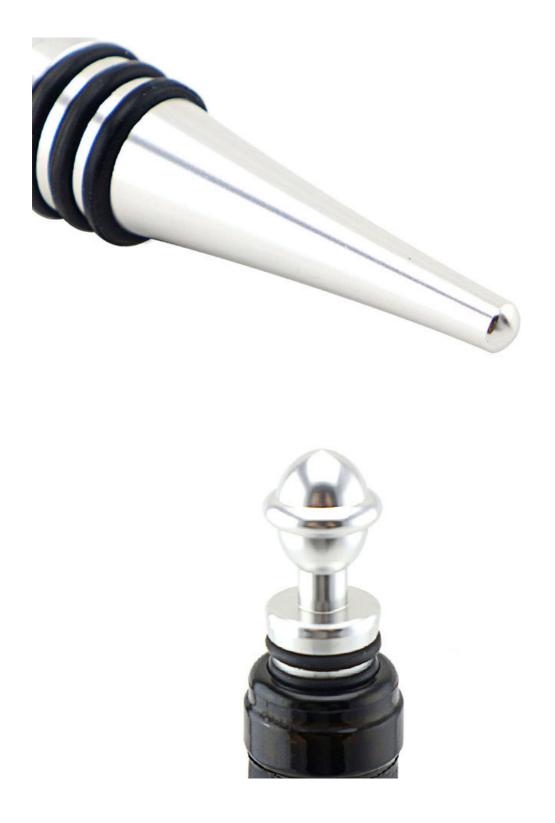

## ----- Details -----

Touch feeling is thick and solid, sealing strong, will not leak gas and wine, guarantee the original quality of wine

Exquisite workmanship, delicate appearance, ideal gift choice

The bottom of bottle stopper is using cone shape bottom, is more easier to put into the bottle mouth

Food grade silicone, high temperature resistant, avirulent and insipidity, healthy and safety

To use aluminum material, coated with environmental toner, smooth surface and beautiful colors

3 layers anti-slip food grade silicone are suitable for different size bottle mouth to use, can be assembled, healthy and safety

## How to use?

Rotating gently while downward stopper to seal bottles, stopper's non-slip silicone pressure to make the bottle mouth not easy to loose is ok. After using, remove the silica gel circle to wash clean with clear water and use soft cloth to wipe, to avoid the stopper surface scratched and affect beautiful shape.