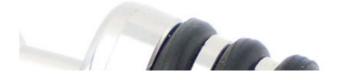

## ----- Details -----

Touch feeling is thick and solid, sealing strong, will not leak gas and wine, guarantee the original quality of wine

Exquisite workmanship, delicate appearance, ideal gift choice

The bottom of bottle stopper is using cone shape bottom, is more easier to put into the bottle mouth

Food grade silicone, high temperature resistant, avirulent and insipidity, healthy and safety

To use aluminum material, coated with environmental toner, smooth surface and beautiful colors

3 layers anti-slip food grade silicone are suitable for different size bottle mouth to use, can be assembled, healthy and safety