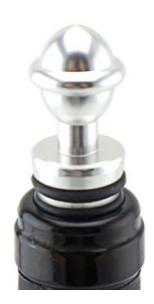

## ----- Details -----

Touch feeling is thick and solid, sealing strong, will not leak gas and wine, guarantee the original quality of wine

Exquisite workmanship, delicate appearance, ideal gift choice

The bottom of bottle stopper is using cone shape bottom, is more easier to put into the bottle mouth

Food grade silicone, high temperature resistant, avirulent and insipidity, healthy and safety

To use aluminum material, coated with environmental toner, smooth surface and beautiful colors

3 layers anti-slip food grade silicone are suitable for different size bottle mouth to use, can be assembled, healthy and safety