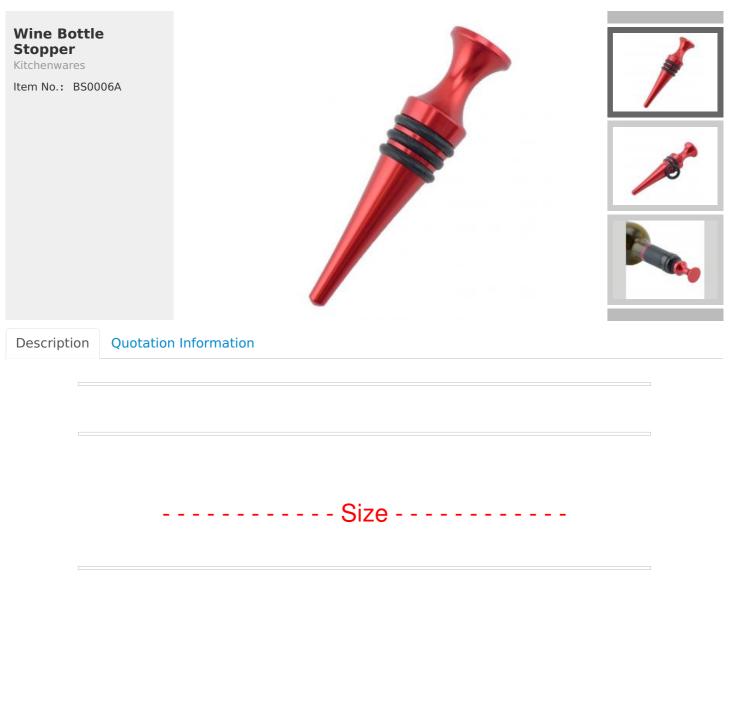

Home / Kitchenwares / Wine Bottle Stopper

---- Details -----

Touch feeling is thick and solid, sealing strong, will not leak gas and wine, guarantee the original quality of wine

## The bottom of bottle stopper is using cone shape bottom, is more easier to put into the bottle mouth

Food grade silicone, high temperature resistant, avirulent and insipidity, healthy and safety

To use aluminum material, coated with environmental toner, smooth surface and beautiful colors

3 layers anti-slip food grade silicone are suitable for different size bottle mouth to use, can be assembled, healthy and safety