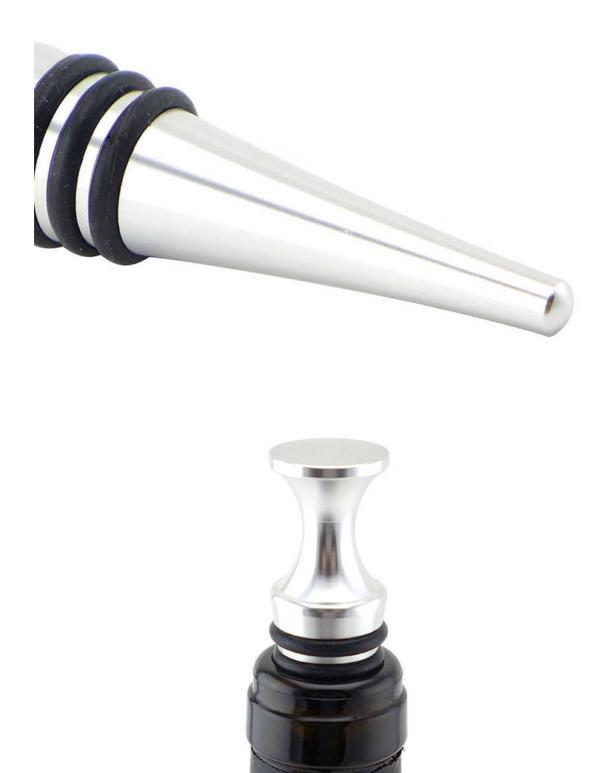

### Exquisite workmanship, delicate appearance, ideal gift choice

The bottom of bottle stopper is using cone shape bottom, is more easier to put into the bottle mouth

Food grade silicone, high temperature resistant, avirulent and insipidity, healthy and safety

To use aluminum material, coated with environmental toner, smooth surface and beautiful colors

3 layers anti-slip food grade silicone are suitable for different size bottle mouth to use, can be assembled, healthy and safety

# How to use?

Rotating gently while downward stopper to seal bottles, stopper's non-slip silicone pressure to make the bottle mouth not easy to loose is ok. After using, remove the silica gel circle to wash clean with clear water and use soft cloth to wipe, to avoid the stopper surface scratched and affect beautiful shape.