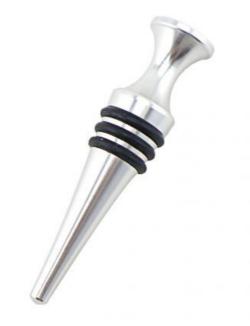

#### Wine Bottle Stopper

Kitchenwares

Item No.: BS0006

Description

**Quotation Information** 

Product: Bottle Stopper

Material: Aluminium + Silicone

Size: 9.2x2.1x2.1cm

Weight: 34g

----- Size -----

Note: Size is subject to actual sample.

----- Details -----

Touch feeling is thick and solid, sealing strong, will not leak gas and wine, guarantee the original quality of wine

### Exquisite workmanship, delicate appearance, ideal gift choice

The bottom of bottle stopper is using cone shape bottom, is more easier to put into the bottle mouth

Food grade silicone, high temperature resistant, avirulent and insipidity, healthy and safety

To use aluminum material, coated with environmental toner, smooth surface and beautiful colors

3 layers anti-slip food grade silicone are suitable for different size bottle mouth to use, can be assembled, healthy and safety