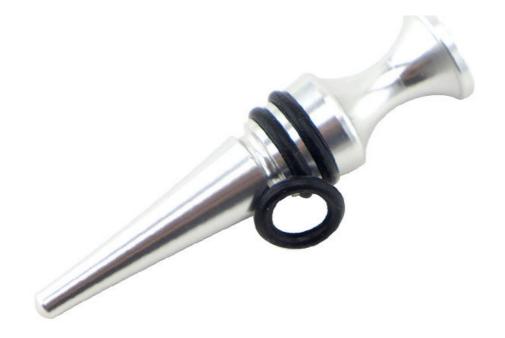

### Exquisite workmanship, delicate appearance, ideal gift choice

The bottom of bottle stopper is using cone shape bottom, is more easier to put into the bottle mouth

Food grade silicone, high temperature resistant, avirulent and insipidity, healthy and safety

To use aluminum material, coated with environmental toner, smooth surface and beautiful colors

3 layers anti-slip food grade silicone are suitable for different size bottle mouth to use, can be assembled, healthy and safety