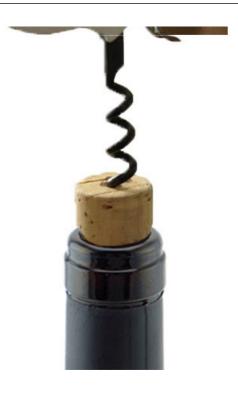

#### Soft wood and oak wood cork

Be affected with damp is perishable, wine damaged wood chips is easy to fall into the wine, the wine bottle should be kept backward, horizontal and need to open by can opener when using cork.