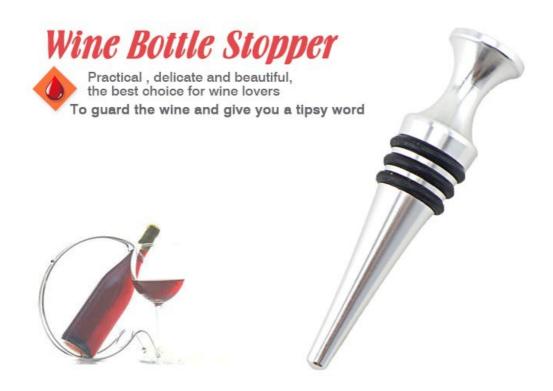

#### Wine Bottle Stopper

Kitchenwares

Item No.: BS0006

Description

**Quotation Information** 

Product: Bottle Stopper

Material: Aluminium + Silicone

Size: 9.2x2.1x2.1cm

Weight: 34g

----- Size -----

Note: Size is subject to actual sample.

----- Details -----

Touch feeling is thick and solid, sealing strong, will not leak gas and wine, guarantee the original quality of wine

### Exquisite workmanship, delicate appearance, ideal gift choice

The bottom of bottle stopper is using cone shape bottom, is more easier to put into the bottle mouth

Food grade silicone, high temperature resistant, avirulent and insipidity, healthy and safety

To use aluminum material, coated with environmental toner, smooth surface and beautiful colors

3 layers anti-slip food grade silicone are suitable for different size bottle mouth to use, can be assembled, healthy and safety