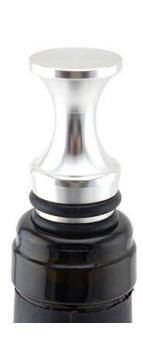

# How to use?

Rotating gently while downward stopper to seal bottles, stopper's non-slip silicone pressure to make the bottle mouth not easy to loose is ok. After using, remove the silica gel circle to wash clean with clear water and use soft cloth to wipe, to avoid the stopper surface scratched and affect beautiful shape.