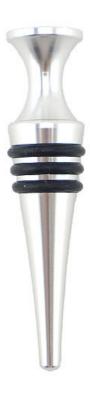

#### Wine Bottle Stopper

Kitchenwares

Item No.: BS0006

Description

**Quotation Information** 

Product: Bottle Stopper

Material: Aluminium + Silicone

Size: 9.2x2.1x2.1cm

Weight: 34g

----- Size -----

Note: Size is subject to actual sample.

----- Details -----

Touch feeling is thick and solid, sealing strong, will not leak gas and wine, guarantee the original quality of wine