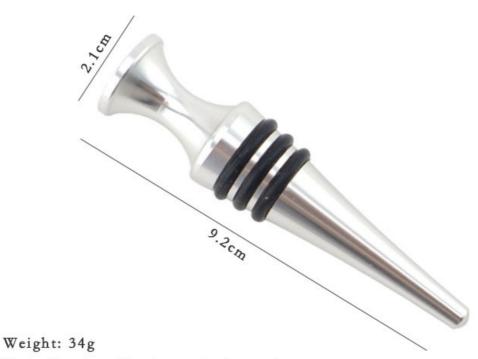

#### Wine Bottle Stopper

Kitchenwares

Item No.: BS0006

Description

**Quotation Information** 

Product: Bottle Stopper

Material: Aluminium + Silicone

Size: 9.2x2.1x2.1cm

Weight: 34g

----- Size -----

Note: Size is subject to actual sample.

----- Details -----

Touch feeling is thick and solid, sealing strong, will not leak gas and wine, guarantee the original quality of wine