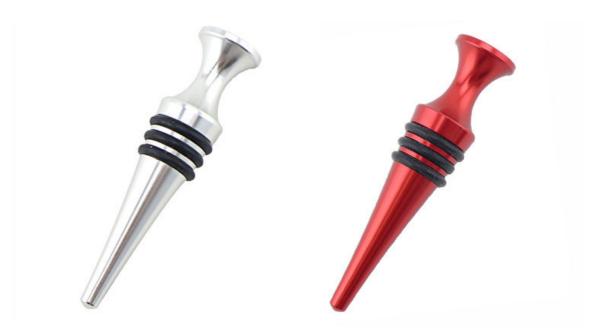

#### Wine Bottle Stopper

Kitchenwares

Item No.: BS0006

Description

**Quotation Information** 

Product: Bottle Stopper

Material: Aluminium + Silicone

Size: 9.2x2.1x2.1cm

Weight: 34g

----- Size -----

Note: Size is subject to actual sample.

----- Details -----

Touch feeling is thick and solid, sealing strong, will not leak gas and wine, guarantee the original quality of wine

### Exquisite workmanship, delicate appearance, ideal gift choice

The bottom of bottle stopper is using cone shape bottom, is more easier to put into the bottle mouth

Food grade silicone, high temperature resistant, avirulent and insipidity, healthy and safety

To use aluminum material, coated with environmental toner, smooth surface and beautiful colors

3 layers anti-slip food grade silicone are suitable for different size bottle mouth to use, can be assembled, healthy and safety