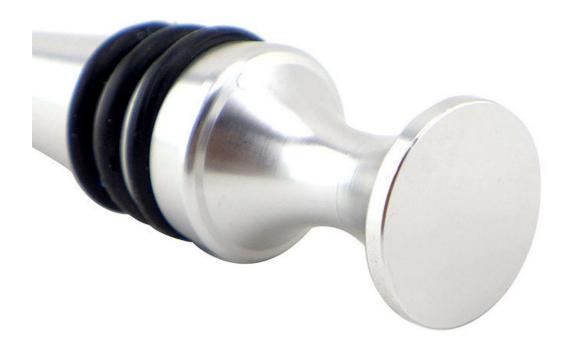

### Exquisite workmanship, delicate appearance, ideal gift choice

The bottom of bottle stopper is using cone shape bottom, is more easier to put into the bottle mouth

Food grade silicone, high temperature resistant, avirulent and insipidity, healthy and safety

To use aluminum material, coated with environmental toner, smooth surface and beautiful colors

3 layers anti-slip food grade silicone are suitable for different size bottle mouth to use, can be assembled, healthy and safety