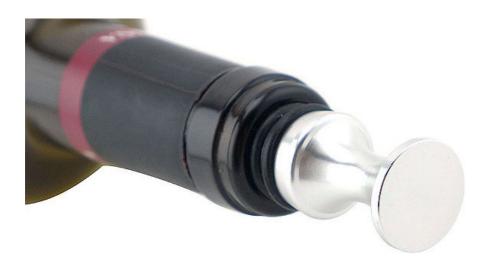

#### Wine Bottle Stopper

Kitchenwares

Item No.: BS0006

Description

**Quotation Information** 

Product: Bottle Stopper

Material: Aluminium + Silicone

Size: 9.2x2.1x2.1cm

Weight: 34g

----- Size -----

Note: Size is subject to actual sample.

----- Details -----

Touch feeling is thick and solid, sealing strong, will not leak gas and wine, guarantee the original quality of wine

### Exquisite workmanship, delicate appearance, ideal gift choice

The bottom of bottle stopper is using cone shape bottom, is more easier to put into the bottle mouth

Food grade silicone, high temperature resistant, avirulent and insipidity, healthy and safety

To use aluminum material, coated with environmental toner, smooth surface and beautiful colors

3 layers anti-slip food grade silicone are suitable for different size bottle mouth to use, can be assembled, healthy and safety