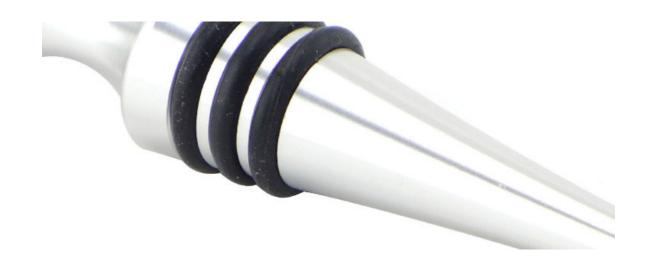

### Exquisite workmanship, delicate appearance, ideal gift choice

The bottom of bottle stopper is using cone shape bottom, is more easier to put into the bottle mouth

Food grade silicone, high temperature resistant, avirulent and insipidity, healthy and safety

To use aluminum material, coated with environmental toner, smooth surface and beautiful colors

3 layers anti-slip food grade silicone are suitable for different size bottle mouth to use, can be assembled, healthy and safety