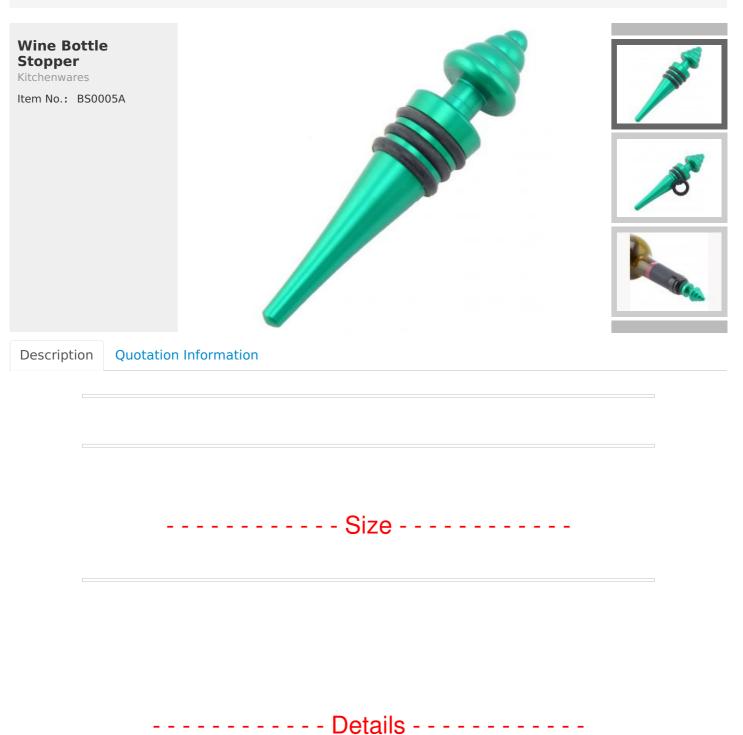

Home / Kitchenwares / Wine Bottle Stopper

Touch feeling is thick and solid, sealing strong, will not leak gas and wine, guarantee the original quality of wine

# The bottom of bottle stopper is using cone shape bottom, is more easier to put into the bottle mouth

# Food grade silicone, high temperature resistant, avirulent and insipidity, healthy and safety

### To use aluminum material, coated with environmental toner, smooth surface and beautiful colors

3 layers anti-slip food grade silicone are suitable for different size bottle mouth to use, can be assembled, healthy and safety