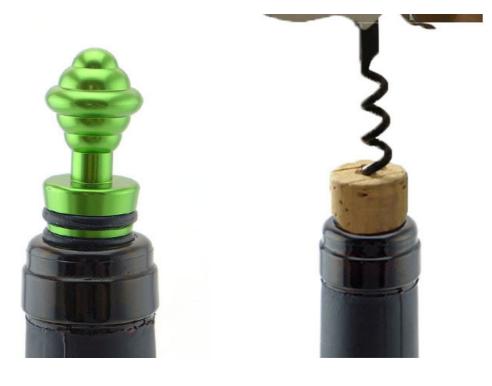

# Comparing advantages and disadvantages

| Metal spiral bottle stopper                 | Soft wood and oak wood cork               |
|---------------------------------------------|-------------------------------------------|
| Do not need to put the bottle deliberately, | Be affected with damp is perishable, wine |
| do not need special tools, don't need to    | damaged wood chips is easy to fall into   |
| understand engineering principle, don't     | the wine, the wine bottle should be kept  |
| need professional people's help, gently     | backward, horizontal and need to open     |
| rotating the bottle can be opened easily.   | by can opener when using cork.            |
|                                             |                                           |