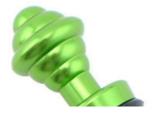

#### Exquisite workmanship, delicate appearance, ideal gift choice

The bottom of bottle stopper is using cone shape bottom, is more easier to put into the bottle mouth

Food grade silicone, high temperature resistant, avirulent and insipidity, healthy and safety

#### To use aluminum material, coated with environmental toner, smooth surface and beautiful colors

3 layers anti-slip food grade silicone are suitable for different size bottle mouth to use, can be assembled, healthy and safety