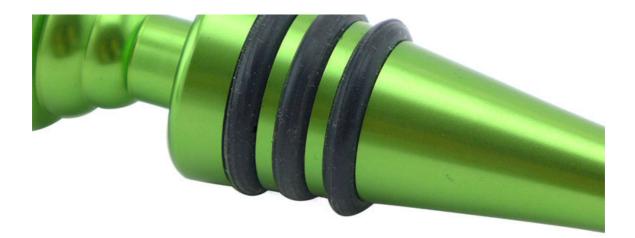

#### To use aluminum material, coated with environmental toner, smooth surface and beautiful colors

3 layers anti-slip food grade silicone are suitable for different size bottle mouth to use, can be assembled, healthy and safety