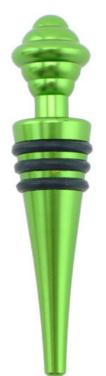

Home / Kitchenwares / Wine Bottle Stopper

Practical , delicate and beautiful, the best choice for wine lovers To guard the wine and give you a tipsy word

Product: Bottle Stopper Material: Aluminium + Silicone Size: 9.5x2.1x2.1cm Weight: 34g

Color -