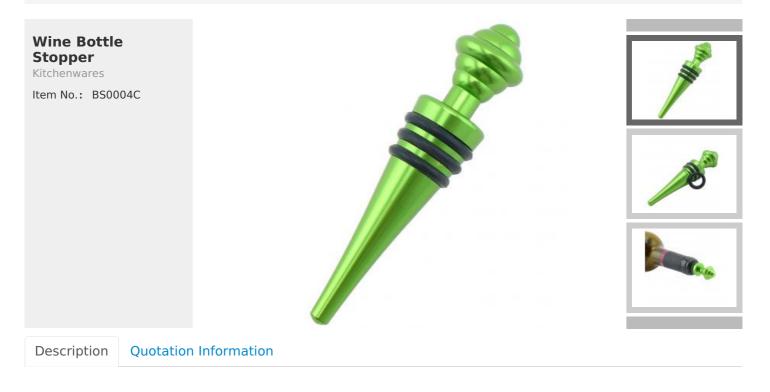

Home / Kitchenwares / Wine Bottle Stopper

Practical , delicate and beautiful, the best choice for wine lovers To guard the wine and give you a tipsy word

Product: Bottle Stopper Material: Aluminium + Silicone Size: 9.5x2.1x2.1cm Weight: 34g

### ----- Details -----

Touch feeling is thick and solid, sealing strong, will not leak gas and wine, guarantee the original quality of wine

#### Exquisite workmanship, delicate appearance, ideal gift choice

The bottom of bottle stopper is using cone shape bottom, is more easier to put into the bottle mouth

Food grade silicone, high temperature resistant, avirulent and insipidity, healthy and safety

#### To use aluminum material, coated with environmental toner, smooth surface and beautiful colors

3 layers anti-slip food grade silicone are suitable for different size bottle mouth to use, can be assembled, healthy and safety