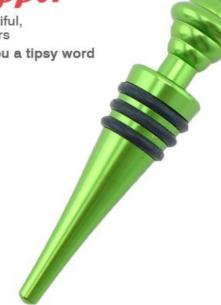

#### Exquisite workmanship, delicate appearance, ideal gift choice

The bottom of bottle stopper is using cone shape bottom, is more easier to put into the bottle mouth

Food grade silicone, high temperature resistant, avirulent and insipidity, healthy and safety

#### To use aluminum material, coated with environmental toner, smooth surface and beautiful colors

3 layers anti-slip food grade silicone are suitable for different size bottle mouth to use, can be assembled, healthy and safety