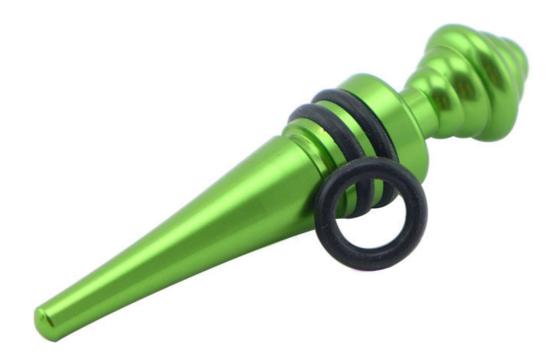

#### Exquisite workmanship, delicate appearance, ideal gift choice

The bottom of bottle stopper is using cone shape bottom, is more easier to put into the bottle mouth

Food grade silicone, high temperature resistant, avirulent and insipidity, healthy and safety

#### To use aluminum material, coated with environmental toner, smooth surface and beautiful colors

3 layers anti-slip food grade silicone are suitable for different size bottle mouth to use, can be assembled, healthy and safety