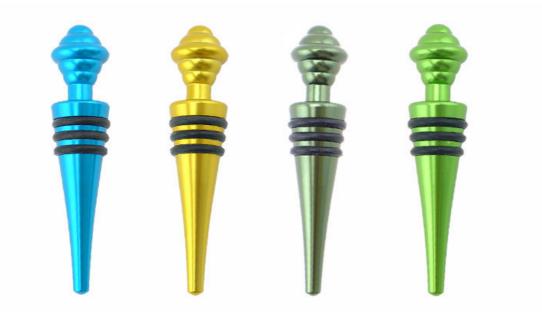

safety



# Comparing advantages and disadvantages

| Metal spiral bottle stopper                 | Soft wood and oak wood cork               |
|---------------------------------------------|-------------------------------------------|
| Do not need to put the bottle deliberately, | Be affected with damp is perishable, wine |
| do not need special tools, don't need to    | damaged wood chips is easy to fall into   |
| understand engineering principle, don't     | the wine, the wine bottle should be kept  |
| need professional people's help, gently     | backward, horizontal and need to open     |
| rotating the bottle can be opened easily.   | by can opener when using cork.            |
|                                             |                                           |



Color -



## How to use?

Rotating gently while downward stopper to seal bottles, stopper's non-slip silicone pressure to make the bottle mouth not easy to loose is ok. After using, remove the silica gel circle to wash clean with clear water and use soft cloth to wipe, to avoid the stopper surface scratched and affect beautiful shape.