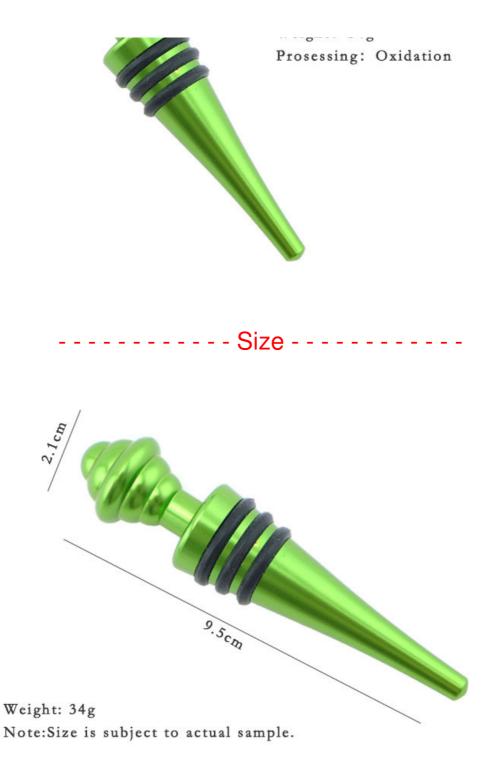

Home / Kitchenwares / Wine Bottle Stopper

Practical , delicate and beautiful, the best choice for wine lovers To guard the wine and give you a tipsy word

Product: Bottle Stopper Material: Aluminium + Silicone Size: 9.5x2.1x2.1cm Weight: 34g

#### Exquisite workmanship, delicate appearance, ideal gift choice

The bottom of bottle stopper is using cone shape bottom, is more easier to put into the bottle mouth

Food grade silicone, high temperature resistant, avirulent and insipidity, healthy and safety

#### To use aluminum material, coated with environmental toner, smooth surface and beautiful colors

3 layers anti-slip food grade silicone are suitable for different size bottle mouth to use, can be assembled, healthy and safety