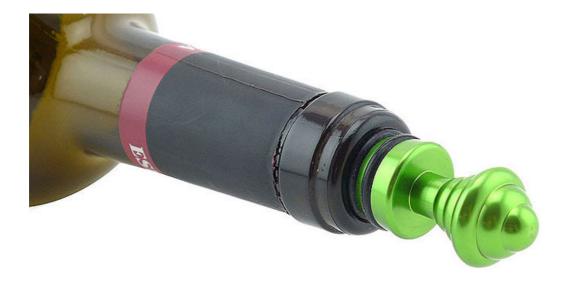

## How to use?

Rotating gently while downward stopper to seal bottles, stopper's non-slip silicone pressure to make the bottle mouth not easy to loose is ok. After using, remove the silica gel circle to wash clean with clear water and use soft cloth to wipe, to avoid the stopper surface scratched and affect beautiful shape.