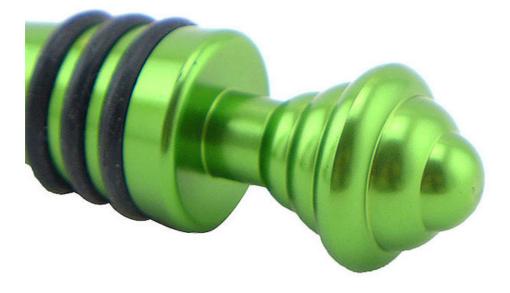

#### Exquisite workmanship, delicate appearance, ideal gift choice

The bottom of bottle stopper is using cone shape bottom, is more easier to put into the bottle mouth

Food grade silicone, high temperature resistant, avirulent and insipidity, healthy and safety

#### To use aluminum material, coated with environmental toner, smooth surface and beautiful colors

3 layers anti-slip food grade silicone are suitable for different size bottle mouth to use, can be assembled, healthy and safety