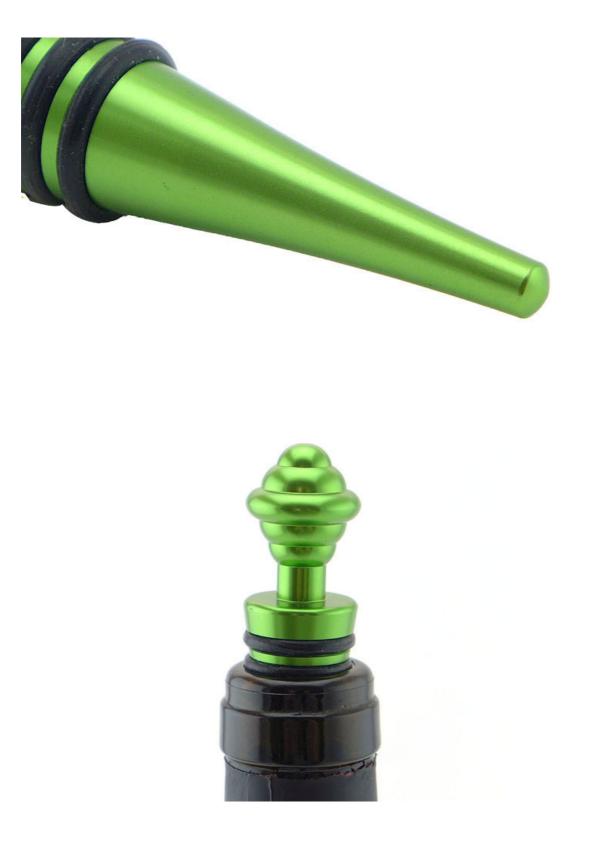

Home / Kitchenwares / Wine Bottle Stopper

Practical , delicate and beautiful, the best choice for wine lovers To guard the wine and give you a tipsy word

Product: Bottle Stopper Material: Aluminium + Silicone Size: 9.5x2.1x2.1cm Weight: 34g

#### Exquisite workmanship, delicate appearance, ideal gift choice

The bottom of bottle stopper is using cone shape bottom, is more easier to put into the bottle mouth

Food grade silicone, high temperature resistant, avirulent and insipidity, healthy and safety

#### To use aluminum material, coated with environmental toner, smooth surface and beautiful colors

3 layers anti-slip food grade silicone are suitable for different size bottle mouth to use, can be assembled, healthy and safety