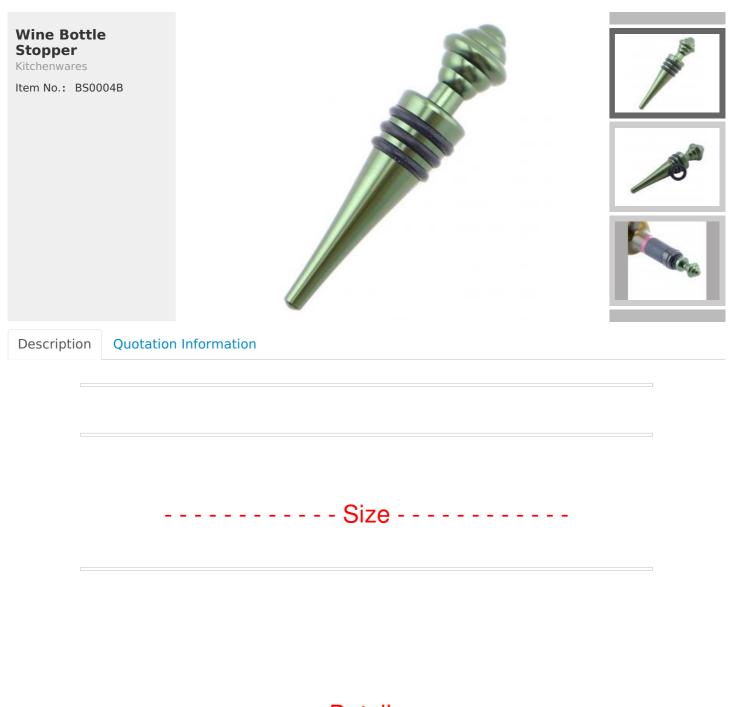

Home / Kitchenwares / Wine Bottle Stopper

- - - - - - - - - Details - - - - - - - - - - - -

Touch feeling is thick and solid, sealing strong, will not leak gas and wine, guarantee the original quality of wine

## The bottom of bottle stopper is using cone shape bottom, is more easier to put into the bottle mouth

## Food grade silicone, high temperature resistant, avirulent and insipidity, healthy and safety

To use aluminum material, coated with environmental toner, smooth surface and beautiful colors

3 layers anti-slip food grade silicone are suitable for different size bottle mouth to use, can be assembled, healthy and safety