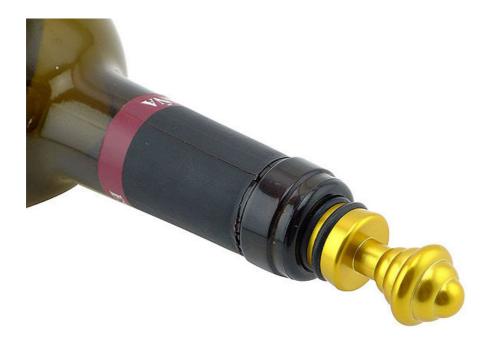

## ----- Details -----

Touch feeling is thick and solid, sealing strong, will not leak gas and wine, guarantee the original quality of wine

## Exquisite workmanship, delicate appearance, ideal gift choice

The bottom of bottle stopper is using cone shape bottom, is more easier to put into the bottle mouth

Food grade silicone, high temperature resistant, avirulent and insipidity, healthy and safety

## How to use?

Rotating gently while downward stopper to seal bottles, stopper's non-slip silicone pressure to make the bottle mouth not easy to loose is ok. After using, remove the silica gel circle to wash clean with clear water and use soft cloth to wipe, to avoid the stopper surface scratched and affect beautiful shape.