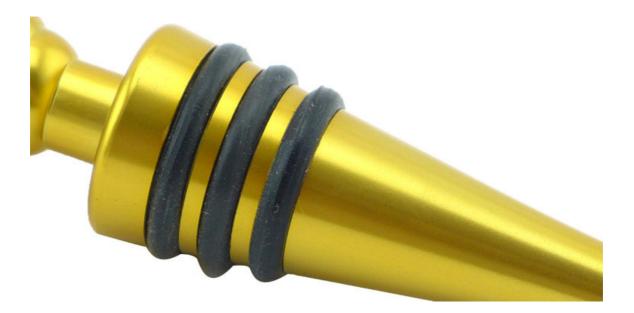

To use aluminum material, coated with environmental toner, smooth surface and beautiful colors

3 layers anti-slip food grade silicone are suitable for different size bottle mouth to use, can be assembled, healthy and safety