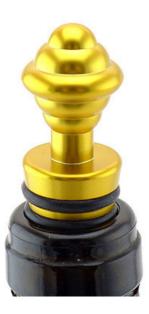

## Exquisite workmanship, delicate appearance, ideal gift choice

The bottom of bottle stopper is using cone shape bottom, is more easier to put into the bottle mouth

Food grade silicone, high temperature resistant, avirulent and insipidity, healthy and safety

To use aluminum material, coated with environmental toner, smooth surface and beautiful colors

3 layers anti-slip food grade silicone are suitable for different size bottle mouth to use, can be assembled, healthy and safety