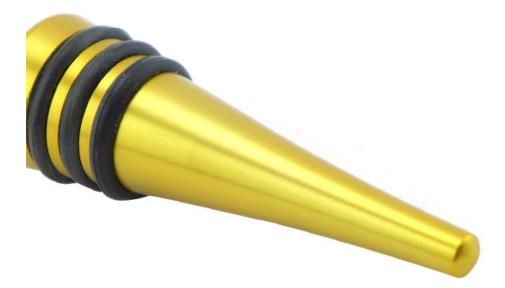

## Exquisite workmanship, delicate appearance, ideal gift choice

The bottom of bottle stopper is using cone shape bottom, is more easier to put into the bottle mouth

Food grade silicone, high temperature resistant, avirulent and insipidity, healthy and safety

To use aluminum material, coated with environmental toner, smooth surface and beautiful colors

3 layers anti-slip food grade silicone are suitable for different size bottle mouth to use, can be assembled, healthy and safety