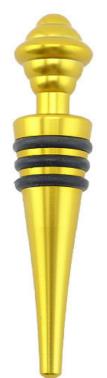

Home / Kitchenwares / Wine Bottle Stopper









Product: Bottle Stopper Material: Aluminium + Silicone Size: 9.5x2.1x2.1cm Weight: 34g



Weight: 34g Note:Size is subject to actual sample.

## ----- Details -----

Touch feeling is thick and solid, sealing strong, will not leak gas and wine, guarantee the original quality of wine





## Exquisite workmanship, delicate appearance, ideal gift choice



The bottom of bottle stopper is using cone shape bottom, is more easier to put into the bottle mouth





Food grade silicone, high temperature resistant, avirulent and insipidity, healthy and safety



To use aluminum material, coated with environmental toner, smooth surface and beautiful colors



3 layers anti-slip food grade silicone are suitable for different size bottle mouth to use, can be assembled, healthy and safety



## Comparing advantages and disadvantages

| Metal spiral bottle stopper                 | Soft wood and oak wood cork               |
|---------------------------------------------|-------------------------------------------|
| Do not need to put the bottle deliberately, | Be affected with damp is perishable, wine |
| do not need special tools, don't need to    | damaged wood chips is easy to fall into   |
| understand engineering principle, don't     | the wine, the wine bottle should be kept  |
| need professional people's help, gently     | backward, horizontal and need to open     |
| rotating the bottle can be opened easily.   | by can opener when usin