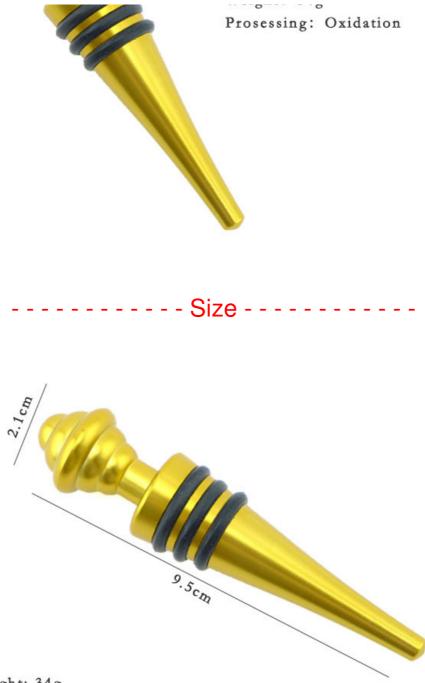

Home / Kitchenwares / Wine Bottle Stopper

Product: Bottle Stopper Material: Aluminium + Silicone Size: 9.5x2.1x2.1cm Weight: 34g

Weight: 34g Note:Size is subject to actual sample.