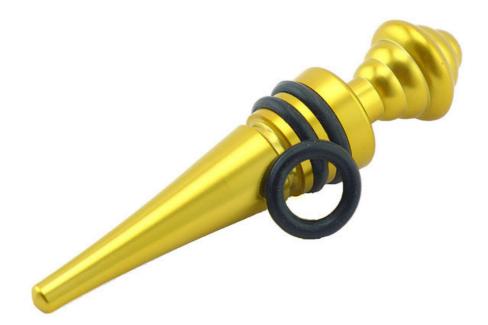

## How to use?

Rotating gently while downward stopper to seal bottles, stopper's non-slip silicone pressure to make the bottle mouth not easy to loose is ok. After using, remove the silica gel circle to wash clean with clear water and use soft cloth to wipe, to avoid the stopper surface scratched and affect beautiful shape.