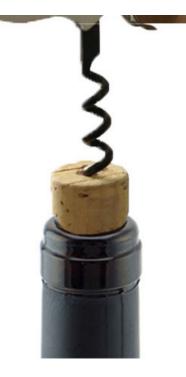

## Comparing advantages and disadvantages

| Metal spiral bottle stopper                 | Soft wood and oak wood cork               |
|---------------------------------------------|-------------------------------------------|
| Do not need to put the bottle deliberately, | Be affected with damp is perishable, wine |
| do not need special tools, don't need to    | damaged wood chips is easy to fall into   |
| understand engineering principle, don't     | the wine, the wine bottle should be kept  |
| need professional people's help, gently     | backward, horizontal and need to open     |
| rotating the bottle can be opened easily.   | by can opener when using cork.            |
|                                             |                                           |