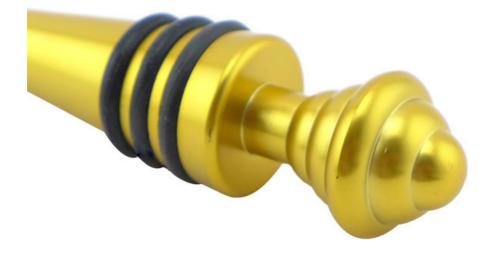

## Exquisite workmanship, delicate appearance, ideal gift choice

The bottom of bottle stopper is using cone shape bottom, is more easier to put into the bottle mouth

Food grade silicone, high temperature resistant, avirulent and insipidity, healthy and safety

To use aluminum material, coated with environmental toner, smooth surface and beautiful colors

3 layers anti-slip food grade silicone are suitable for different size bottle mouth to use, can be assembled, healthy and safety