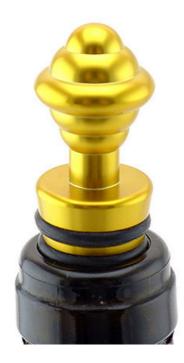

Home / Kitchenwares / Wine Bottle Stopper

Product: Bottle Stopper Material: Aluminium + Silicone Size: 9.5x2.1x2.1cm Weight: 34g

Weight: 34g Note:Size is subject to actual sample.

## ----- Details -----

Touch feeling is thick and solid, sealing strong, will not leak gas and wine, guarantee the original quality of wine

## Exquisite workmanship, delicate appearance, ideal gift choice

The bottom of bottle stopper is using cone shape bottom, is more easier to put into the bottle mouth

Food grade silicone, high temperature resistant, avirulent and insipidity, healthy and safety