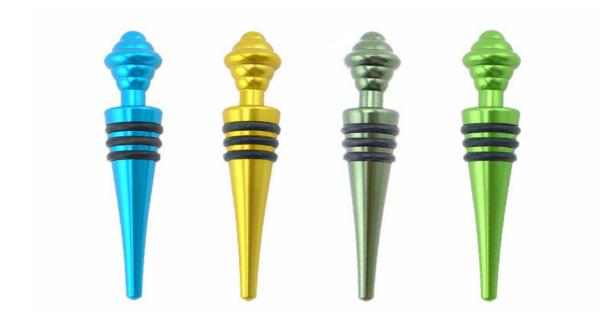

omparing advantages and disadvantages

| Metal spiral bottle stopper                 | Soft wood and oak wood cork               |
|---------------------------------------------|-------------------------------------------|
| Do not need to put the bottle deliberately, | Be affected with damp is perishable, wine |
| do not need special tools, don't need to    | damaged wood chips is easy to fall into   |
| understand engineering principle, don't     | the wine, the wine bottle should be kept  |
| need professional people's help, gently     | backward, horizontal and need to open     |
| rotating the bottle can be opened easily.   | by can opener when using cork.            |
|                                             |                                           |





----- Color ------



## How to use?

Rotating gently while downward stopper to seal bottles, stopper's non-slip silicone pressure to make the bottle mouth not easy to loose is ok. After using, remove the silica gel circle to wash clean with clear water and use soft cloth to wipe, to avoid the stopper surface scratched and affect beautiful shape.