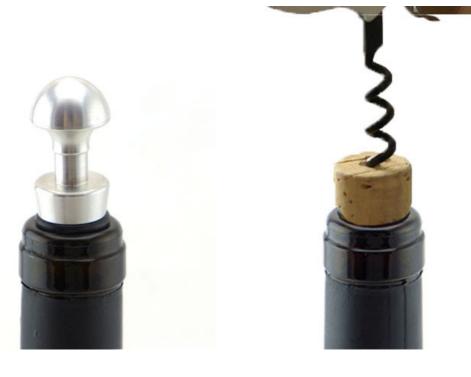

## Comparing advantages and disadvantages

| Metal spiral bottle stopper                 | Soft wood and oak wood cork               |
|---------------------------------------------|-------------------------------------------|
| Do not need to put the bottle deliberately, | Be affected with damp is perishable, wine |
| do not need special tools, don't need to    | damaged wood chips is easy to fall into   |
| understand engineering principle, don't     | the wine, the wine bottle should be kept  |
| need professional people's help, gently     | backward, horizontal and need to open     |
| rotating the bottle can be opened easily.   | by can opener when using cork.            |
|                                             |                                           |