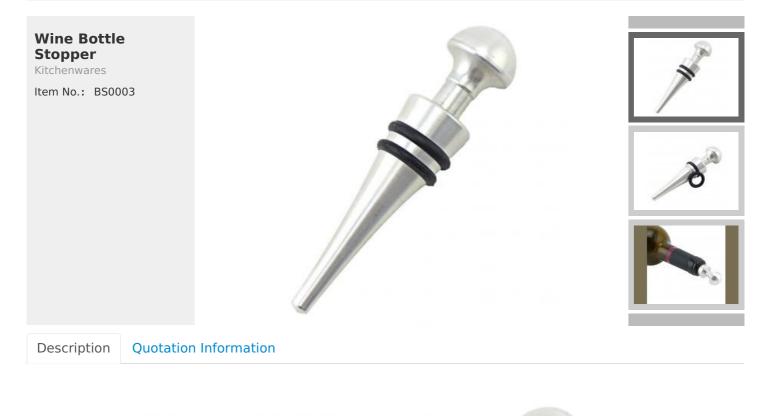

Home / Kitchenwares / Wine Bottle Stopper

Product: Bottle Stopper Material: Aluminium + Silicone Size: 9.4x2x2cm Weight: 34g

## ----- Details -----

Touch feeling is thick and solid, sealing strong, will not leak gas and wine, guarantee the original quality of wine

## Exquisite workmanship, delicate appearance, ideal gift choice

The bottom of bottle stopper is using cone shape bottom, is more easier to put into the bottle mouth

Food grade silicone, high temperature resistant, avirulent and insipidity, healthy and safety

To use aluminum material, coated with environmental toner, smooth surface and beautiful colors

2 layers anti-slip food grade silicone are suitable for different size bottle mouth to use, can be assembled, healthy and safety