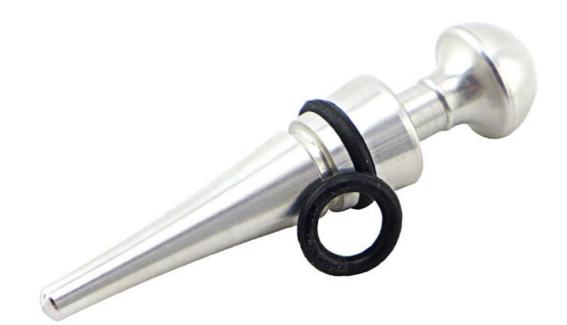

To use aluminum material, coated with environmental toner, smooth surface and beautiful colors

2 layers anti-slip food grade silicone are suitable for different size bottle mouth to use, can be assembled, healthy and safety

## How to use?

Rotating gently while downward stopper to seal bottles, stopper's non-slip silicone pressure to make the bottle mouth not easy to loose is ok. After using, remove the silica gel circle to wash clean with clear water and use soft cloth to wipe, to avoid the stopper surface scratched and affect beautiful shape.