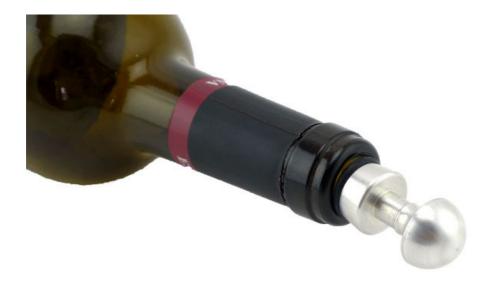

## Exquisite workmanship, delicate appearance, ideal gift choice

The bottom of bottle stopper is using cone shape bottom, is more easier to put into the bottle mouth

Food grade silicone, high temperature resistant, avirulent and insipidity, healthy and safety

## How to use?

Rotating gently while downward stopper to seal bottles, stopper's non-slip silicone pressure to make the bottle mouth not easy to loose is ok. After using, remove the silica gel circle to wash clean with clear water and use soft cloth to wipe, to avoid the stopper surface scratched and affect beautiful shape.