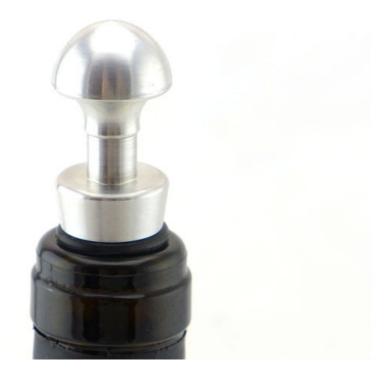

Home / Kitchenwares / Wine Bottle Stopper

Product: Bottle Stopper Material: Aluminium + Silicone Size: 9.4x2x2cm Weight: 34g

## ----- Details -----

Touch feeling is thick and solid, sealing strong, will not leak gas and wine, guarantee the original quality of wine

## Exquisite workmanship, delicate appearance, ideal gift choice

The bottom of bottle stopper is using cone shape bottom, is more easier to put into the bottle mouth

Food grade silicone, high temperature resistant, avirulent and insipidity, healthy and safety