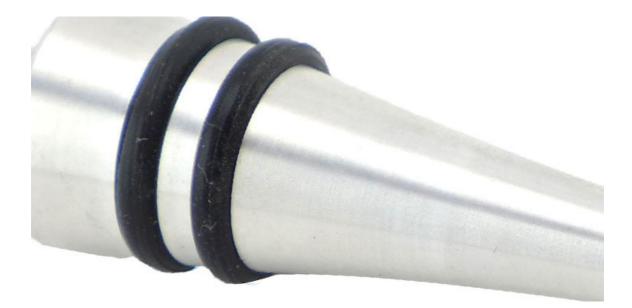

To use aluminum material, coated with environmental toner, smooth surface and beautiful colors

2 layers anti-slip food grade silicone are suitable for different size bottle mouth to use, can be assembled, healthy and safety