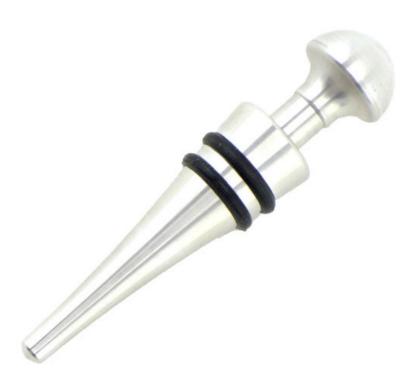

## Exquisite workmanship, delicate appearance, ideal gift choice

The bottom of bottle stopper is using cone shape bottom, is more easier to put into the bottle mouth

Food grade silicone, high temperature resistant, avirulent and insipidity, healthy and safety

To use aluminum material, coated with environmental toner, smooth surface and beautiful colors

2 layers anti-slip food grade silicone are suitable for different size bottle mouth to use, can be assembled, healthy and safety