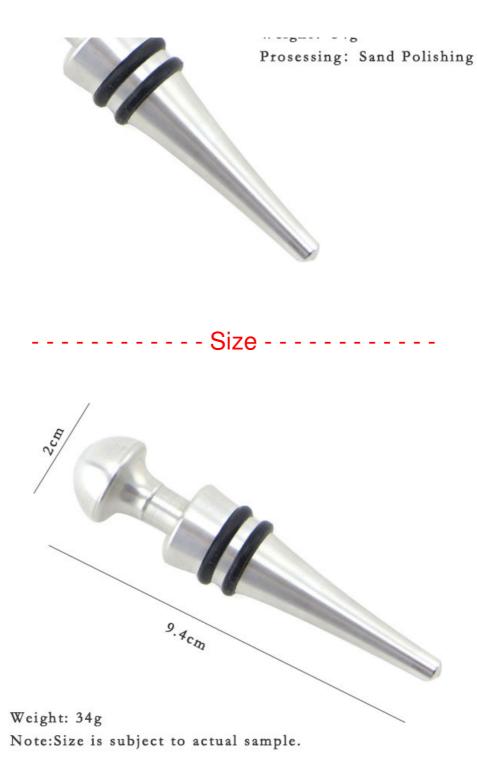

Home / Kitchenwares / Wine Bottle Stopper

Product: Bottle Stopper Material: Aluminium + Silicone Size: 9.4x2x2cm Weight: 34g

To use aluminum material, coated with environmental toner, smooth surface and beautiful colors

2 layers anti-slip food grade silicone are suitable for different size bottle mouth to use, can be assembled, healthy and safety