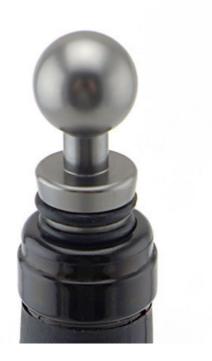

## How to use?

Rotating gently while downward stopper to seal bottles, stopper's non-slip silicone pressure to make the bottle mouth not easy to loose is ok. After using, remove the silica gel circle to wash clean with clear water and use soft cloth to wipe, to avoid the stopper surface scratched and affect beautiful shape.