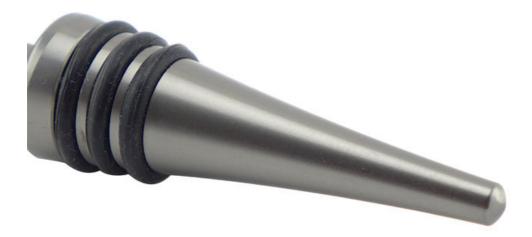

## ----- Details -----

Touch feeling is thick and solid, sealing strong, will not leak gas and wine, guarantee the original quality of wine

Exquisite workmanship, delicate appearance, ideal gift choice

The bottom of bottle stopper is using cone shape bottom, is more easier to put into the bottle mouth

Food grade silicone, high temperature resistant, avirulent and insipidity, healthy and safety

To use aluminum material, coated with environmental toner, smooth surface and beautiful colors

3 layers anti-slip food grade silicone are suitable for different size bottle mouth to use, can be assembled, healthy and safety