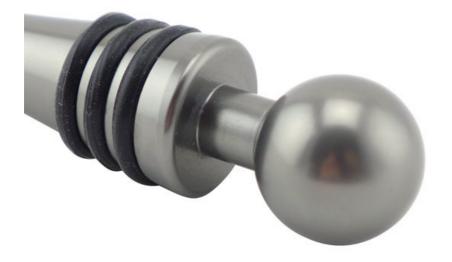

## ----- Details -----

Touch feeling is thick and solid, sealing strong, will not leak gas and wine, guarantee the original quality of wine

Exquisite workmanship, delicate appearance, ideal gift choice

The bottom of bottle stopper is using cone shape bottom, is more easier to put into the bottle mouth

Food grade silicone, high temperature resistant, avirulent and insipidity, healthy and safety

To use aluminum material, coated with environmental toner, smooth surface and beautiful colors

3 layers anti-slip food grade silicone are suitable for different size bottle mouth to use, can be assembled, healthy and safety