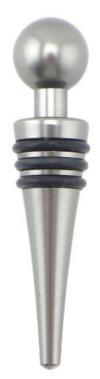

## ----- Details -----

Touch feeling is thick and solid, sealing strong, will not leak gas and wine, guarantee the original quality of wine

Exquisite workmanship, delicate appearance, ideal gift choice

The bottom of bottle stopper is using cone shape bottom, is more easier to put into the bottle mouth

Food grade silicone, high temperature resistant, avirulent and insipidity, healthy and safety

To use aluminum material, coated with environmental toner, smooth surface and beautiful colors

3 layers anti-slip food grade silicone are suitable for different size bottle mouth to use, can be assembled, healthy and safety