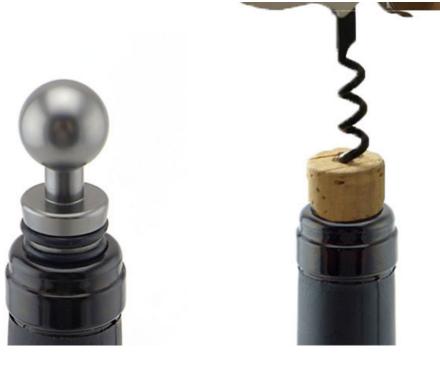

## Comparing advantages and disadvantages

Т

| Metal spiral bottle stopper                 | Soft wood and oak wood cork               |
|---------------------------------------------|-------------------------------------------|
| Do not need to put the bottle deliberately, | Be affected with damp is perishable, wine |
| do not need special tools, don't need to    | damaged wood chips is easy to fall into   |
| understand engineering principle, don't     | the wine, the wine bottle should be kept  |
| need professional people's help, gently     | backward, horizontal and need to open     |
| rotating the bottle can be opened easily.   | by can opener when using cork.            |
|                                             |                                           |

## How to use?

Rotating gently while downward stopper to seal bottles, stopper's non-slip silicone pressure to make the bottle mouth not easy to loose is ok. After using, remove the silica gel circle to wash clean with clear water and use soft cloth to wipe, to avoid the stopper surface scratched and affect beautiful shape.