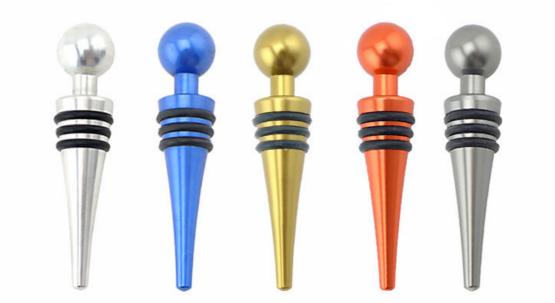

## Comparing advantages and disadvantages

Т

| Metal spiral bottle stopper                 | Soft wood and oak wood cork               |
|---------------------------------------------|-------------------------------------------|
| Do not need to put the bottle deliberately, | Be affected with damp is perishable, wine |
| do not need special tools, don't need to    | damaged wood chips is easy to fall into   |
| understand engineering principle, don't     | the wine, the wine bottle should be kept  |
| need professional people's help, gently     | backward, horizontal and need to open     |
| rotating the bottle can be opened easily.   | by can opener when using cork.            |
|                                             |                                           |



Color -

\_



## How to use?

Rotating gently while downward stopper to seal bottles, stopper's non-slip silicone pressure to make the bottle mouth not easy to loose is ok. After using, remove the silica gel circle to wash clean with clear water and use soft cloth to wipe, to avoid the stopper surface scratched and affect beautiful shape.