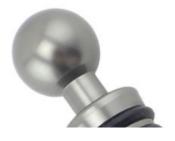

Home / Kitchenwares / Wine Bottle Stopper

Product: Bottle Stopper Material: Aluminium + Silicone Size: 9.5x2.1x2.1cm Weight: 35g

Note:Size is subject to actual sample.