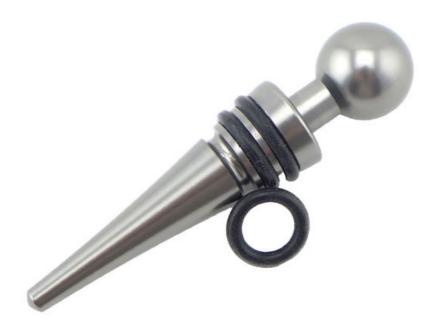

Food grade silicone, high temperature resistant, avirulent and insipidity, healthy and safety

To use aluminum material, coated with environmental toner, smooth surface and beautiful colors

3 layers anti-slip food grade silicone are suitable for different size bottle mouth to use, can be assembled, healthy and safety