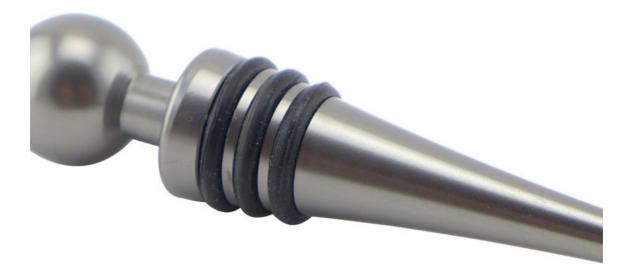

## ----- Details -----

Touch feeling is thick and solid, sealing strong, will not leak gas and wine, guarantee the original quality of wine

Exquisite workmanship, delicate appearance, ideal gift choice

The bottom of bottle stopper is using cone shape bottom, is more easier to put into the bottle mouth

Food grade silicone, high temperature resistant, avirulent and insipidity, healthy and safety

To use aluminum material, coated with environmental toner, smooth surface and beautiful colors

3 layers anti-slip food grade silicone are suitable for different size bottle mouth to use, can be assembled, healthy and safety