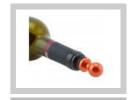

## How to use?

Rotating gently while downward stopper to seal bottles, stopper's non-slip silicone pressure to make the bottle mouth not easy to loose is ok. After using, remove the silica gel circle to wash clean with clear water and use soft cloth to wipe, to avoid the stopper surface scratched and affect beautiful shape.