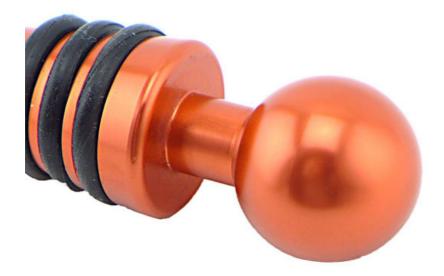

Weight: 35g

----- Size -----

Note: Size is subject to actual sample.

----- Details -----

Touch feeling is thick and solid, sealing strong, will not leak gas and wine, guarantee the original quality of wine

Exquisite workmanship, delicate appearance, ideal gift choice

The bottom of bottle stopper is using cone shape bottom, is more easier to put into the bottle mouth

Food grade silicone, high temperature resistant, avirulent and insipidity, healthy and safety

To use aluminum material, coated with environmental toner, smooth surface and beautiful colors

3 layers anti-slip food grade silicone are suitable for different size bottle mouth to use, can be assembled, healthy and safety