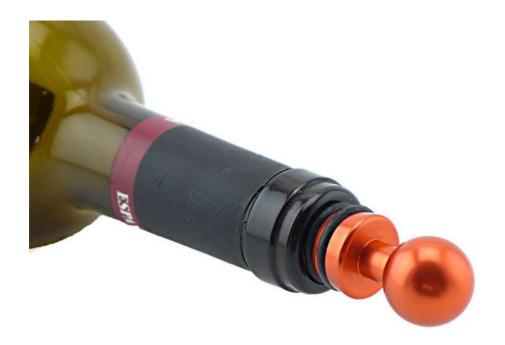

## Wine Bottle Stopper

Kitchenwares

Item No.: BS0002C

Description

**Quotation Information** 

Product: Bottle Stopper

Material: Aluminium + Silicone

Size: 9.5x2.1x2.1cm

Weight: 35g

----- Size -----

Note: Size is subject to actual sample.

----- Details -----

Touch feeling is thick and solid, sealing strong, will not leak gas and wine, guarantee the original quality of wine

Exquisite workmanship, delicate appearance, ideal gift choice

The bottom of bottle stopper is using cone shape bottom, is more easier to put into the bottle mouth

Food grade silicone, high temperature resistant, avirulent and insipidity, healthy and safety

To use aluminum material, coated with environmental toner, smooth surface and beautiful colors

3 layers anti-slip food grade silicone are suitable for different size bottle mouth to use, can be assembled, healthy and safety