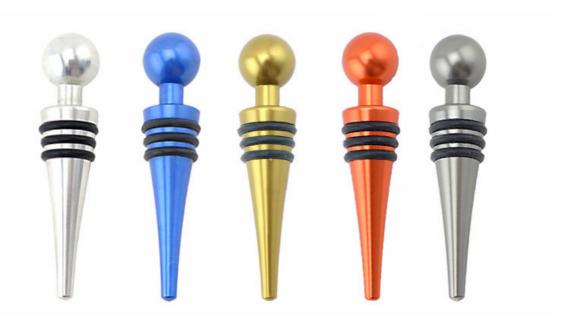

## Wine Bottle Stopper

Kitchenwares

Item No.: BS0002C

Description

**Quotation Information** 

Product: Bottle Stopper

Material: Aluminium + Silicone

Size: 9.5x2.1x2.1cm

Weight: 35g

----- Size -----

Note: Size is subject to actual sample.

----- Details -----

Touch feeling is thick and solid, sealing strong, will not leak gas and wine, guarantee the original quality of wine

Exquisite workmanship, delicate appearance, ideal gift choice

The bottom of bottle stopper is using cone shape bottom, is more easier to put into the bottle mouth

Food grade silicone, high temperature resistant, avirulent and insipidity, healthy and safety

To use aluminum material, coated with environmental toner, smooth surface and beautiful colors

3 layers anti-slip food grade silicone are suitable for different size bottle mouth to use, can be assembled, healthy and safety

· - - - - - - - - - Color - - - - - - - - - - - -

\_ \_ . . . .