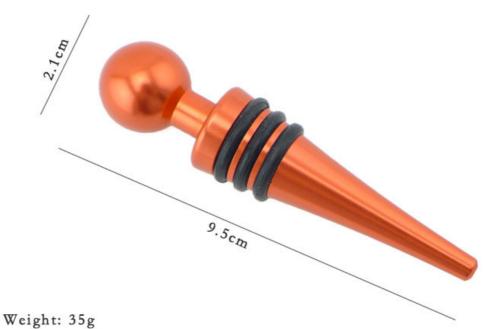

## Wine Bottle Stopper

Kitchenwares

Item No.: BS0002C

Description

**Quotation Information** 

Product: Bottle Stopper

Material: Aluminium + Silicone

Size: 9.5x2.1x2.1cm

Weight: 35g

----- Size -----

Note: Size is subject to actual sample.

----- Details -----

Touch feeling is thick and solid, sealing strong, will not leak gas and wine, guarantee the original quality of wine