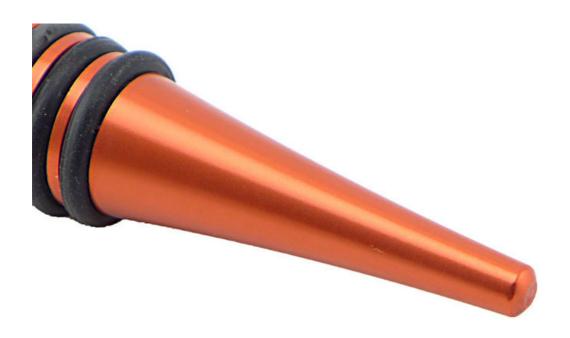

Exquisite workmanship, delicate appearance, ideal gift choice

The bottom of bottle stopper is using cone shape bottom, is more easier to put into the bottle mouth

Food grade silicone, high temperature resistant, avirulent and insipidity, healthy and safety