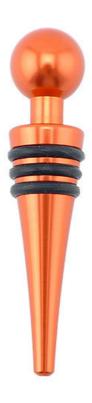

## Wine Bottle Stopper

Kitchenwares

Item No.: BS0002C

Description

**Quotation Information** 

Product: Bottle Stopper

Material: Aluminium + Silicone

Size: 9.5x2.1x2.1cm

Weight: 35g

----- Size -----

Note: Size is subject to actual sample.

----- Details -----

Touch feeling is thick and solid, sealing strong, will not leak gas and wine, guarantee the original quality of wine

Exquisite workmanship, delicate appearance, ideal gift choice

The bottom of bottle stopper is using cone shape bottom, is more easier to put into the bottle mouth

Food grade silicone, high temperature resistant, avirulent and insipidity, healthy and safety

To use aluminum material, coated with environmental toner, smooth surface and beautiful colors

3 layers anti-slip food grade silicone are suitable for different size bottle mouth to use, can be assembled, healthy and safety