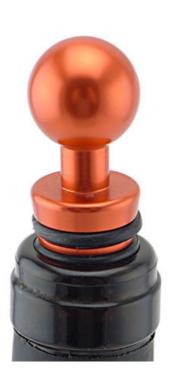

To use aluminum material, coated with environmental toner, smooth surface and beautiful colors

3 layers anti-slip food grade silicone are suitable for different size bottle mouth to use, can be assembled, healthy and safety

## How to use?

Rotating gently while downward stopper to seal bottles, stopper's non-slip silicone pressure to make the bottle mouth not easy to loose is ok. After using, remove the silica gel circle to wash clean with clear water and use soft cloth to wipe, to avoid the stopper surface scratched and affect beautiful shape.