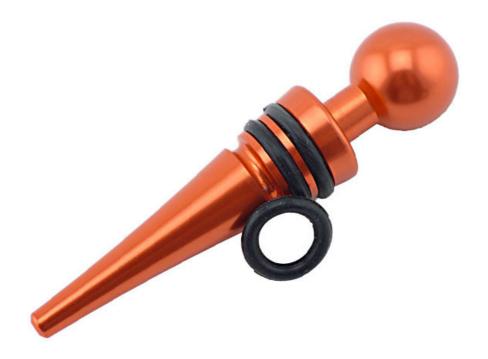

To use aluminum material, coated with environmental toner, smooth surface and beautiful colors

3 layers anti-slip food grade silicone are suitable for different size bottle mouth to use, can be assembled, healthy and safety