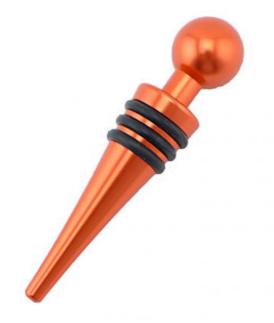

## Wine Bottle Stopper

Kitchenwares

Item No.: BS0002C

Description

**Quotation Information** 

Product: Bottle Stopper

Material: Aluminium + Silicone

Size: 9.5x2.1x2.1cm

Weight: 35g

----- Size -----

Note: Size is subject to actual sample.

----- Details -----

Touch feeling is thick and solid, sealing strong, will not leak gas and wine, guarantee the original quality of wine

Exquisite workmanship, delicate appearance, ideal gift choice

The bottom of bottle stopper is using cone shape bottom, is more easier to put into the bottle mouth

Food grade silicone, high temperature resistant, avirulent and insipidity, healthy and safety

To use aluminum material, coated with environmental toner, smooth surface and beautiful colors

3 layers anti-slip food grade silicone are suitable for different size bottle mouth to use, can be assembled, healthy and safety