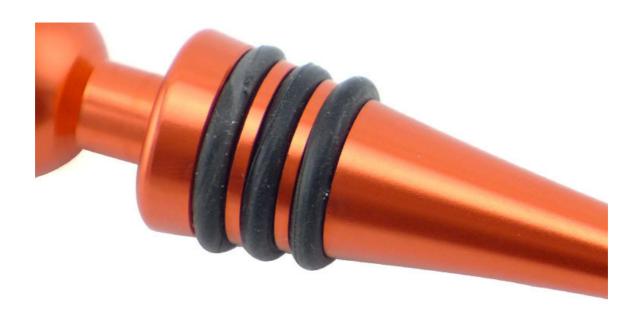

Weight: 35g

----- Size -----

Note: Size is subject to actual sample.

----- Details -----

Touch feeling is thick and solid, sealing strong, will not leak gas and wine, guarantee the original quality of wine

Exquisite workmanship, delicate appearance, ideal gift choice

The bottom of bottle stopper is using cone shape bottom, is more easier to put into the bottle mouth

Food grade silicone, high temperature resistant, avirulent and insipidity, healthy and safety

To use aluminum material, coated with environmental toner, smooth surface and beautiful colors

3 layers anti-slip food grade silicone are suitable for different size bottle mouth to use, can be assembled, healthy and safety