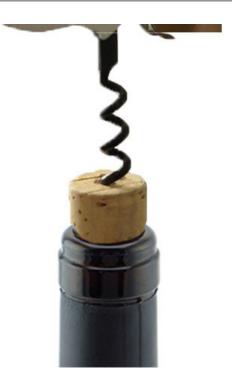

## Metal spiral bottle stopper Do not need to put the bottle deliberately, do not need special tools, don't need to understand engineering principle, don't need professional people's help, gently rotating the bottle can be opened easily. Soft wood and oak wood cork Be affected with damp is perishable, wine damaged wood chips is easy to fall into the wine, the wine bottle should be kept backward, horizontal and need to open by can opener when using cork.