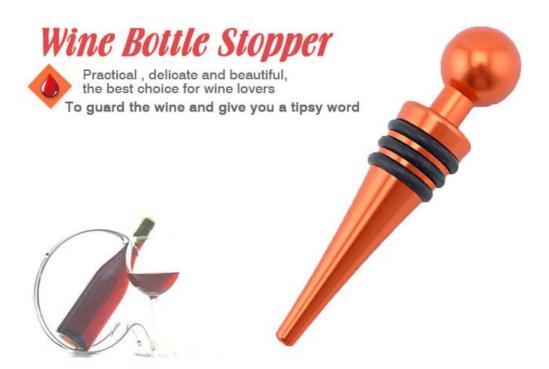

## Wine Bottle Stopper

Kitchenwares

Item No.: BS0002C

Description

**Quotation Information** 

Product: Bottle Stopper

Material: Aluminium + Silicone

Size: 9.5x2.1x2.1cm

Weight: 35g

----- Size -----

Note: Size is subject to actual sample.

----- Details -----

Touch feeling is thick and solid, sealing strong, will not leak gas and wine, guarantee the original quality of wine

Exquisite workmanship, delicate appearance, ideal gift choice

The bottom of bottle stopper is using cone shape bottom, is more easier to put into the bottle mouth

Food grade silicone, high temperature resistant, avirulent and insipidity, healthy and safety

To use aluminum material, coated with environmental toner, smooth surface and beautiful colors

3 layers anti-slip food grade silicone are suitable for different size bottle mouth to use, can be assembled, healthy and safety