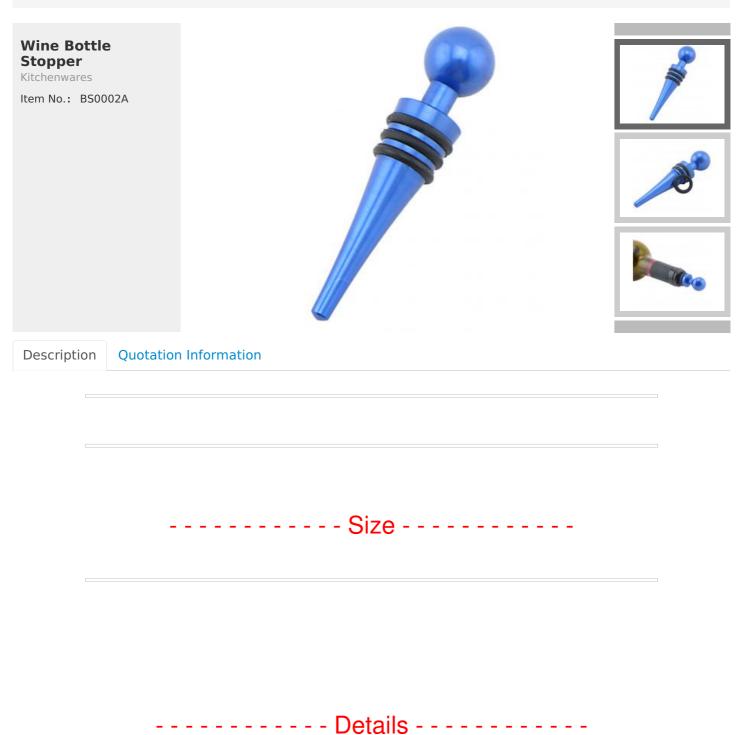

Home / Kitchenwares / Wine Bottle Stopper

Touch feeling is thick and solid, sealing strong, will not leak gas and wine, guarantee the original quality of wine

## The bottom of bottle stopper is using cone shape bottom, is more easier to put into the bottle mouth

Food grade silicone, high temperature resistant, avirulent and insipidity, healthy and safety

To use aluminum material, coated with environmental toner, smooth surface and beautiful colors

3 layers anti-slip food grade silicone are suitable for different size bottle mouth to use, can be assembled, healthy and safety

**Comparing advantages and disadvantages** 