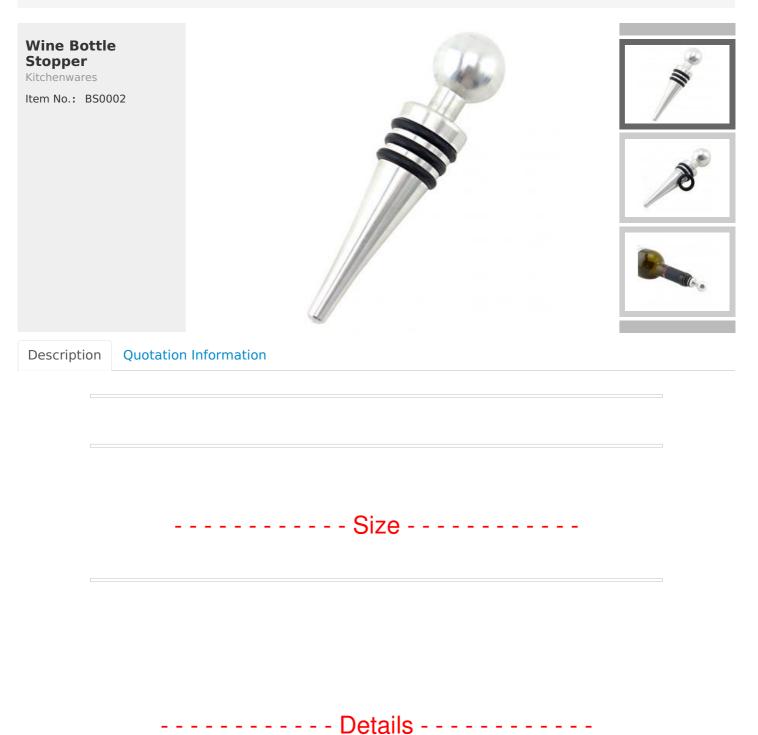

Home / Kitchenwares / Wine Bottle Stopper

Touch feeling is thick and solid, sealing strong, will not leak gas and wine, guarantee the original quality of wine

## The bottom of bottle stopper is using cone shape bottom, is more easier to put into the bottle mouth

Food grade silicone, high temperature resistant, avirulent and insipidity, healthy and safety

To use aluminum material, coated with environmental toner, smooth surface and beautiful colors

3 layers anti-slip food grade silicone are suitable for different size bottle mouth to use, can be assembled, healthy and safety

**Comparing advantages and disadvantages** 