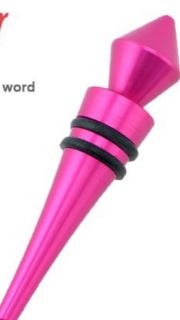

Home / Kitchenwares / Wine Bottle Stopper

Wine Bottle Stopper Practical , delicate and beautiful, the best choice for wine lovers

the best choice for wine lovers To guard the wine and give you a tipsy word

## ----- Details -----

Touch feeling is thick and solid, sealing strong, will not leak gas and wine, guarantee the original quality of wine