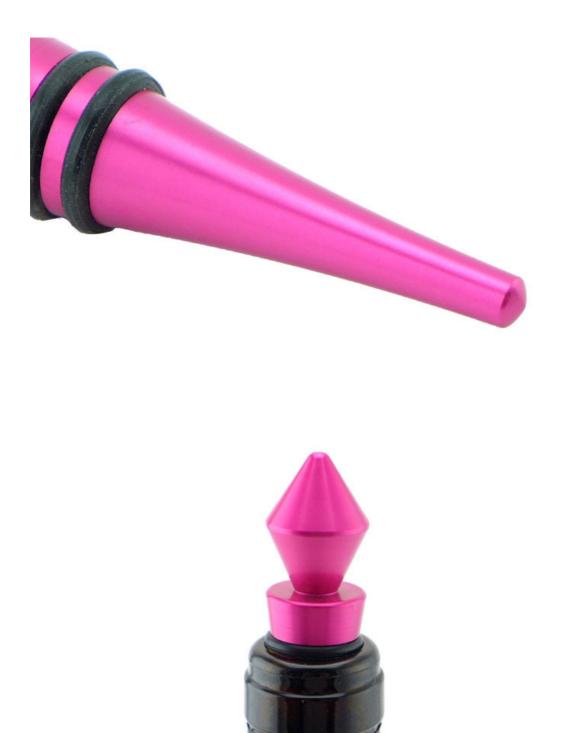

### Exquisite workmanship, delicate appearance, ideal gift choice

The bottom of bottle stopper is using cone shape bottom, is more easier to put into the bottle mouth

Food grade silicone, high temperature resistant, avirulent and insipidity, healthy and safety

#### To use aluminum material, coated with environmental toner, smooth surface and beautiful colors

2 layers anti-slip food grade silicone are suitable for different size bottle mouth to use, can be assembled, healthy and safety