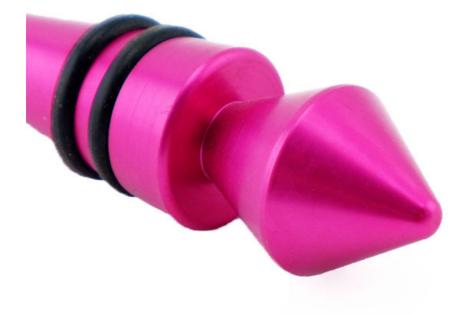

### Exquisite workmanship, delicate appearance, ideal gift choice

The bottom of bottle stopper is using cone shape bottom, is more easier to put into the bottle mouth

Food grade silicone, high temperature resistant, avirulent and insipidity, healthy and safety

#### To use aluminum material, coated with environmental toner, smooth surface and beautiful colors

2 layers anti-slip food grade silicone are suitable for different size bottle mouth to use, can be assembled, healthy and safety