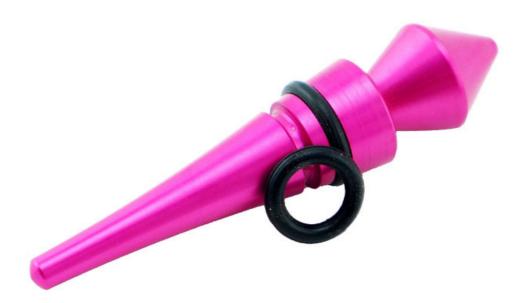

Product: Bottle Stopper Material: Aluminium + Silicone Size: 9.5x2.1x2.1cm Weight: 35g

Note:Size is subject to actual sample.

### Exquisite workmanship, delicate appearance, ideal gift choice

The bottom of bottle stopper is using cone shape bottom, is more easier to put into the bottle mouth

Food grade silicone, high temperature resistant, avirulent and insipidity, healthy and safety