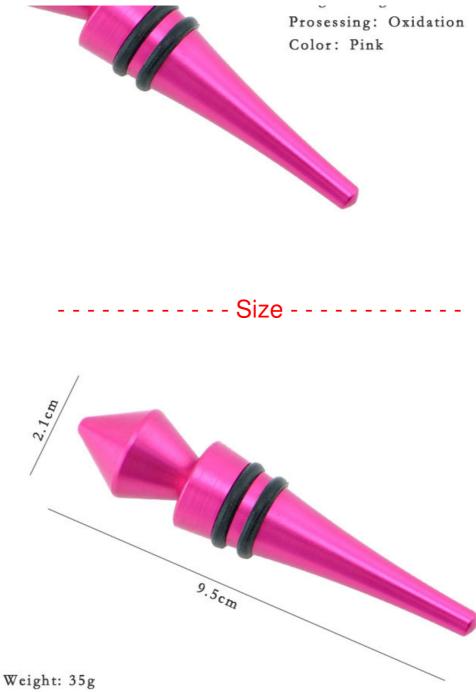

Product: Bottle Stopper Material: Aluminium + Silicone Size: 9.5x2.1x2.1cm Weight: 35g

Note:Size is subject to actual sample.

## ----- Color -----