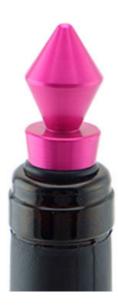

## ----- Details -----

Touch feeling is thick and solid, sealing strong, will not leak gas and wine, guarantee the original quality of wine

### Exquisite workmanship, delicate appearance, ideal gift choice

The bottom of bottle stopper is using cone shape bottom, is more easier to put into the bottle mouth

Food grade silicone, high temperature resistant, avirulent and insipidity, healthy and safety

#### To use aluminum material, coated with environmental toner, smooth surface and beautiful colors

2 layers anti-slip food grade silicone are suitable for different size bottle mouth to use, can be assembled, healthy and safety