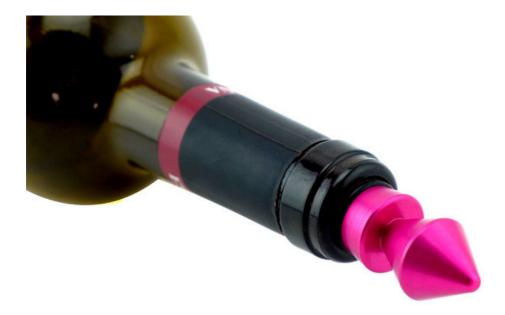

## ----- Details -----

Touch feeling is thick and solid, sealing strong, will not leak gas and wine, guarantee the original quality of wine

### Exquisite workmanship, delicate appearance, ideal gift choice

The bottom of bottle stopper is using cone shape bottom, is more easier to put into the bottle mouth

Food grade silicone, high temperature resistant, avirulent and insipidity, healthy and safety

# How to use?

Rotating gently while downward stopper to seal bottles, stopper's non-slip silicone pressure to make the bottle mouth not easy to loose is ok. After using, remove the silica gel circle to wash clean with clear water and use soft cloth to wipe, to avoid the stopper surface scratched and affect beautiful shape.