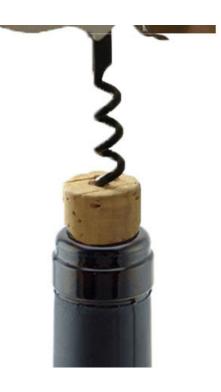

# **Comparing advantages and disadvantages**

| Metal spiral bottle stopper                 | Soft wood a       |
|---------------------------------------------|-------------------|
| Do not need to put the bottle deliberately, | Be affected with  |
| do not need special tools, don't need to    | damaged wood      |
| understand engineering principle, don't     | the wine, the wir |
| need professional people's help, gently     | backward, horiz   |
| rotating the bottle can be opened easily.   | by can oper       |

#### Soft wood and oak wood cork

Be affected with damp is perishable, wine damaged wood chips is easy to fall into the wine, the wine bottle should be kept backward, horizontal and need to open by can opener when using cork.