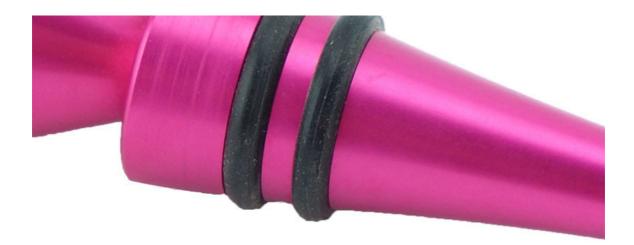

#### To use aluminum material, coated with environmental toner, smooth surface and beautiful colors

2 layers anti-slip food grade silicone are suitable for different size bottle mouth to use, can be assembled, healthy and safety