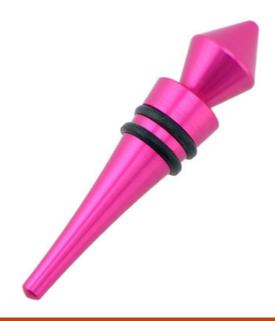

Product: Bottle Stopper Material: Aluminium + Silicone Size: 9.5x2.1x2.1cm Weight: 35g

Note:Size is subject to actual sample.

### Exquisite workmanship, delicate appearance, ideal gift choice

The bottom of bottle stopper is using cone shape bottom, is more easier to put into the bottle mouth

Food grade silicone, high temperature resistant, avirulent and insipidity, healthy and safety

#### To use aluminum material, coated with environmental toner, smooth surface and beautiful colors

2 layers anti-slip food grade silicone are suitable for different size bottle mouth to use, can be assembled, healthy and safety