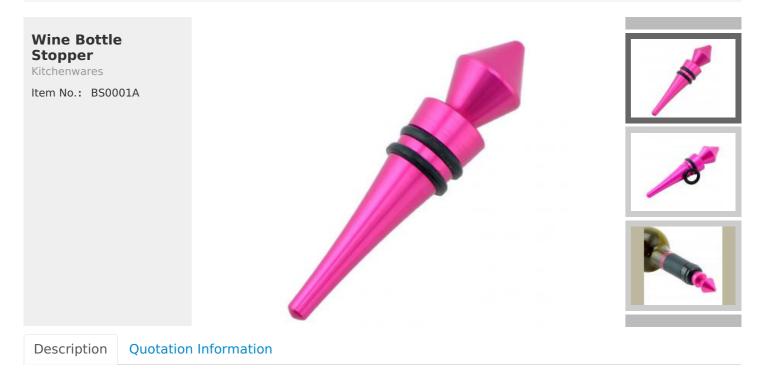

Home / Kitchenwares / Wine Bottle Stopper

Wine Bottle Stopper Practical , delicate and beautiful, the best choice for wine lovers

the best choice for wine lovers To guard the wine and give you a tipsy word

Product: Bottle Stopper Material: Aluminium + Silicone Size: 9.5x2.1x2.1cm Weight: 35g

Note:Size is subject to actual sample.

## ----- Details -----

Touch feeling is thick and solid, sealing strong, will not leak gas and wine, guarantee the original quality of wine

### Exquisite workmanship, delicate appearance, ideal gift choice

The bottom of bottle stopper is using cone shape bottom, is more easier to put into the bottle mouth

Food grade silicone, high temperature resistant, avirulent and insipidity, healthy and safety

#### To use aluminum material, coated with environmental toner, smooth surface and beautiful colors

2 layers anti-slip food grade silicone are suitable for different size bottle mouth to use, can be assembled, healthy and safety