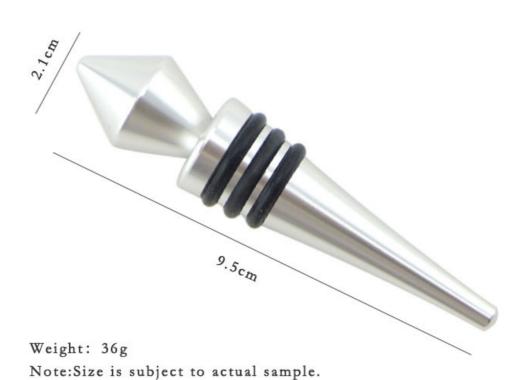

#### Wine Bottle Stopper

Kitchenwares

Item No.: BS0001

Description

**Quotation Information** 

Product: Bottle Stopper

Material: Aluminium+ Silicone

Size: 9.5x2.1x2.1cm

----- Size -----

----- Details -----

Touch feeling is thick and solid, sealing strong, will not leak gas and wine, guarantee the original quality of wine

Exquisite workmanship, delicate appearance, ideal gift choice