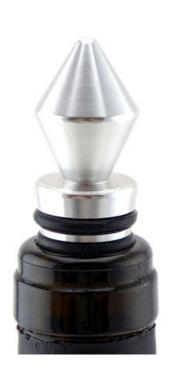

#### Wine Bottle Stopper

Kitchenwares

Item No.: BS0001

Description

**Quotation Information** 

Product: Bottle Stopper

Material: Aluminium+ Silicone

Size: 9.5x2.1x2.1cm

----- Size -----

----- Details -----

Touch feeling is thick and solid, sealing strong, will not leak gas and wine, guarantee the original quality of wine

Exquisite workmanship, delicate appearance, ideal gift choice

The bottom of bottle stopper is using cone shape bottom, is more easier to put into the bottle mouth

Food grade silicone, high temperature resistant, avirulent and insipidity, healthy and safety

To use aluminum material, coated with environmental toner, smooth surface and beautiful colors