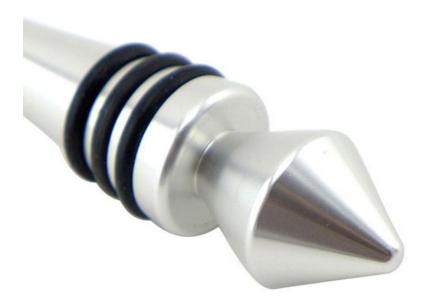

The bottom of bottle stopper is using cone shape bottom, is more easier to put into the bottle mouth

Food grade silicone, high temperature resistant, avirulent and insipidity, healthy and safety

To use aluminum material, coated with environmental toner, smooth surface and beautiful colors

3 layers anti-slip food grade silicone are suitable for different size bottle mouth to use, can be assembled, healthy and safety