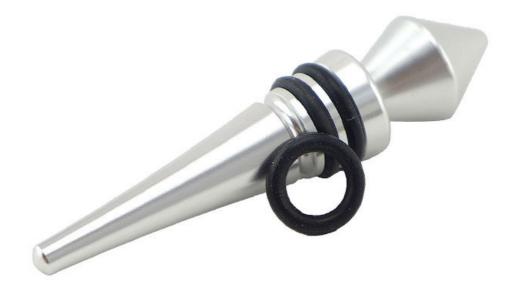

# How to use?

Rotating gently while downward stopper to seal bottles, stopper's non-slip silicone pressure to make the bottle mouth not easy to loose is ok. After using, remove the silica gel circle to wash clean with clear water and use soft cloth to wipe, to avoid the stopper surface scratched and affect beautiful shape.