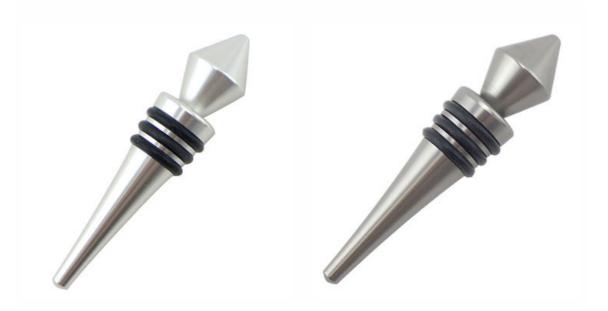

#### Wine Bottle Stopper

Kitchenwares

Item No.: BS0001

Description

**Quotation Information** 

Product: Bottle Stopper

Material: Aluminium+ Silicone

Size: 9.5x2.1x2.1cm

----- Size -----

----- Details -----

Touch feeling is thick and solid, sealing strong, will not leak gas and wine, guarantee the original quality of wine

Exquisite workmanship, delicate appearance, ideal gift choice

The bottom of bottle stopper is using cone shape bottom, is more easier to put into the bottle mouth

Food grade silicone, high temperature resistant, avirulent and insipidity, healthy and safety

To use aluminum material, coated with environmental toner, smooth surface and beautiful colors

3 layers anti-slip food grade silicone are suitable for different size bottle mouth to use, can be assembled, healthy and safety