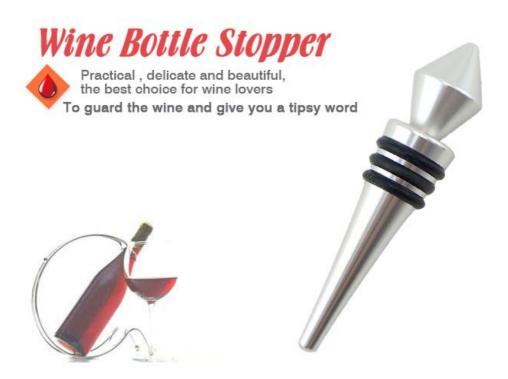

#### Wine Bottle Stopper

Kitchenwares

Item No.: BS0001

Description

**Quotation Information** 

Product: Bottle Stopper

Material: Aluminium+ Silicone

Size: 9.5x2.1x2.1cm

----- Size -----

----- Details -----

Touch feeling is thick and solid, sealing strong, will not leak gas and wine, guarantee the original quality of wine

Exquisite workmanship, delicate appearance, ideal gift choice

The bottom of bottle stopper is using cone shape bottom, is more easier to put into the bottle mouth

Food grade silicone, high temperature resistant, avirulent and insipidity, healthy and safety

To use aluminum material, coated with environmental toner, smooth surface and beautiful colors