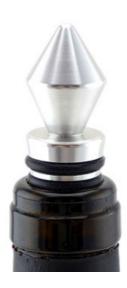

#### Metal spiral bottle stopper

Do not need to put the bottle deliberately, do not need special tools, don't need to understand engineering principle, don't need professional people's help, gently rotating the bottle can be opened easily.