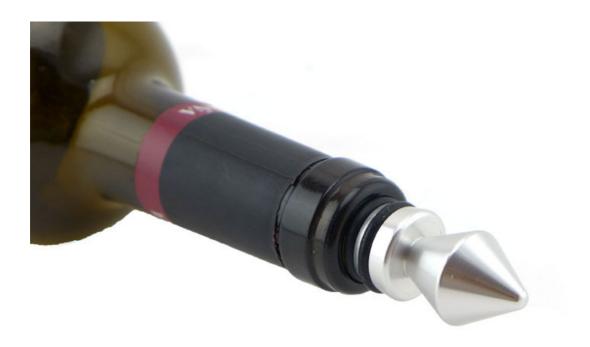

#### Wine Bottle Stopper

Kitchenwares

Item No.: BS0001

Description

**Quotation Information** 

Product: Bottle Stopper

Material: Aluminium+ Silicone

Size: 9.5x2.1x2.1cm

----- Size -----

----- Details -----

Touch feeling is thick and solid, sealing strong, will not leak gas and wine, guarantee the original quality of wine

Exquisite workmanship, delicate appearance, ideal gift choice

The bottom of bottle stopper is using cone shape bottom, is more easier to put into the bottle mouth

Food grade silicone, high temperature resistant, avirulent and insipidity, healthy and safety

To use aluminum material, coated with environmental toner, smooth surface and beautiful colors