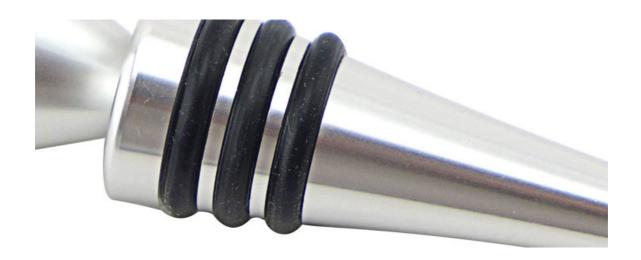

3 layers anti-slip food grade silicone are suitable for different size bottle mouth to use, can be assembled, healthy and safety