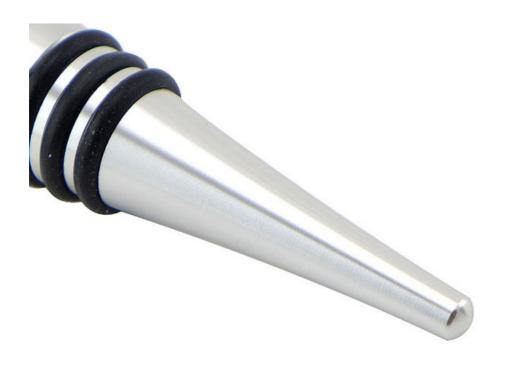

The bottom of bottle stopper is using cone shape bottom, is more easier to put into the bottle mouth

Food grade silicone, high temperature resistant, avirulent and insipidity, healthy and safety

To use aluminum material, coated with environmental toner, smooth surface and beautiful colors