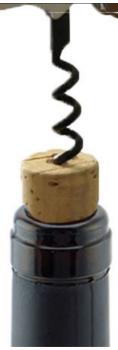

### Soft wood and oak wood cork

Be affected with damp is perishable, wine damaged wood chips is easy to fall into the wine, the wine bottle should be kept backward, horizontal and need to open by can opener when using cork.