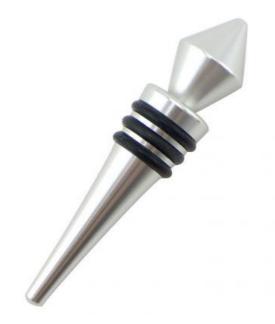

#### Wine Bottle Stopper

Kitchenwares

Item No.: BS0001

Description

**Quotation Information** 

Product: Bottle Stopper

Material: Aluminium+ Silicone

Size: 9.5x2.1x2.1cm

----- Size -----

----- Details -----

Touch feeling is thick and solid, sealing strong, will not leak gas and wine, guarantee the original quality of wine

Exquisite workmanship, delicate appearance, ideal gift choice

The bottom of bottle stopper is using cone shape bottom, is more easier to put into the bottle mouth

Food grade silicone, high temperature resistant, avirulent and insipidity, healthy and safety

To use aluminum material, coated with environmental toner, smooth surface and beautiful colors

3 layers anti-slip food grade silicone are suitable for different size bottle mouth to use, can be assembled, healthy and safety