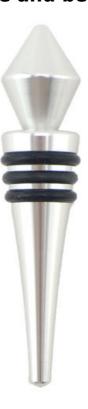

#### Wine Bottle Stopper

Kitchenwares

Item No.: BS0001

Description

**Quotation Information** 

Product: Bottle Stopper

Material: Aluminium+ Silicone

Size: 9.5x2.1x2.1cm

----- Size -----

----- Details -----

Touch feeling is thick and solid, sealing strong, will not leak gas and wine, guarantee the original quality of wine

Exquisite workmanship, delicate appearance, ideal gift choice