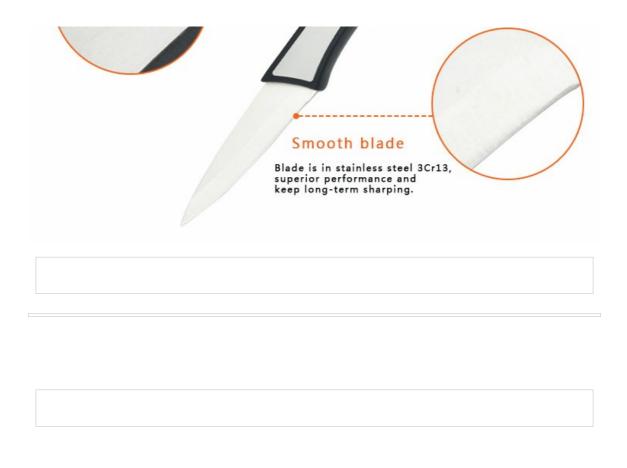

- Smooth blade
- Blade is in stainless steel 3Cr13, superior performance and keep long-term sharping.
- About the seam
- Handle and blade is in tight connection, it will not be hiding dirt, easy to clean,reduce the growth of bacterial and not easy to break and crack.