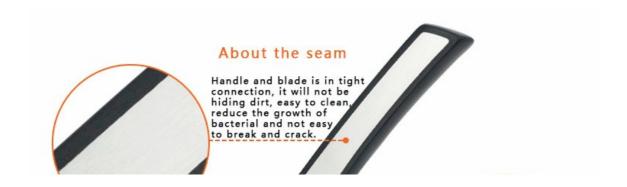

- Smooth blade
- Blade is in stainless steel 3Cr13, superior performance and keep long-term sharping.
- About the seam
- Handle and blade is in tight connection, it will not be hiding dirt, easy to clean,reduce the growth of bacterial and not easy to break and crack.