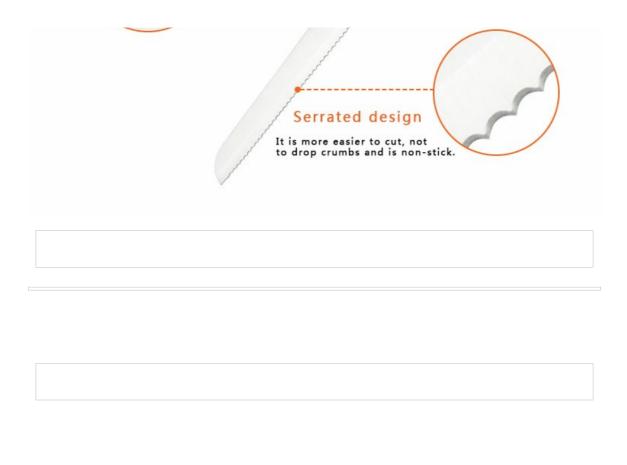

- Serrated design
- It is more easier to cut, not to drop crumbs and is non-stick.
- About the seam
- Handle and blade is in tight connection, it will not be hiding dirt, easy to clean, reduce the growth of bacterial and not easy to break and crack.