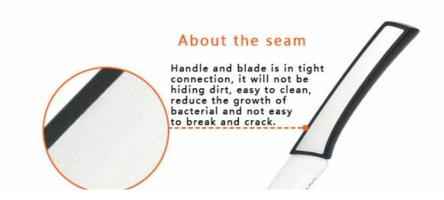

- Serrated design
- It is more easier to cut, not to drop crumbs and is non-stick.
- About the seam
- Handle and blade is in tight connection, it will not be hiding dirt, easy to clean, reduce the growth of bacterial and not easy to break and crack.