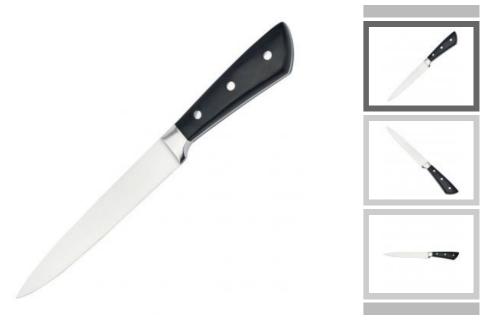

## 8" Carving Knife

Single Stainless Steel Knife

Item No.: KN458A08C

Description

**Quotation Information** 

| Made from 3Cr13, superior performance, sharp and durable  With Beautiful handle and comfortable to hold |        |                                                    |
|---------------------------------------------------------------------------------------------------------|--------|----------------------------------------------------|
|                                                                                                         |        |                                                    |
|                                                                                                         |        |                                                    |
|                                                                                                         |        |                                                    |
|                                                                                                         |        |                                                    |
|                                                                                                         |        |                                                    |
|                                                                                                         |        |                                                    |
|                                                                                                         |        |                                                    |
|                                                                                                         |        |                                                    |
|                                                                                                         |        |                                                    |
|                                                                                                         |        |                                                    |
|                                                                                                         |        |                                                    |
|                                                                                                         |        |                                                    |
|                                                                                                         |        |                                                    |
|                                                                                                         |        |                                                    |
|                                                                                                         |        |                                                    |
|                                                                                                         |        |                                                    |
|                                                                                                         |        |                                                    |
|                                                                                                         |        |                                                    |
|                                                                                                         |        |                                                    |
|                                                                                                         |        |                                                    |
| With Beautiful handle and comfortable to hold                                                           | Mado 1 | rom 20r12, cuporior porformanco, charp and durable |
| With Beautiful handle and comfortable to hold                                                           | Made 1 | rom 3Cr13, superior performance, sharp and durable |
| With Beautiful handle and comfortable to hold                                                           | Made 1 | rom 3Cr13, superior performance, sharp and durable |
|                                                                                                         | Made 1 | rom 3Cr13, superior performance, sharp and durable |
|                                                                                                         |        |                                                    |
|                                                                                                         |        |                                                    |