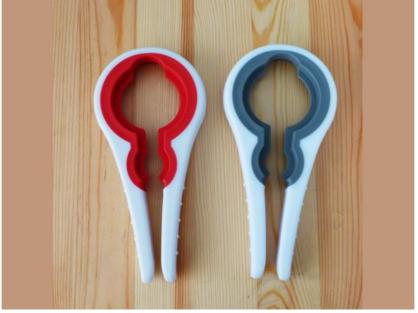

## **Bottle Cap Opener**

Kitchenwares

Item No.: 150407-06

Description

**Quotation Information** 

Product : Quadruple In One Saving Energy Bottle Cap Opener

Material : PP+TPR Size : 18.5x9cm

Weight: 122g

Packaging: OPP bag

Specification: Double sided used

available (4 Specification)

Usage:Put the cap opener on the lid, twisting to one side when holding the handle, easy to open the lid.

| Middle size: open the cans in the diameter of 5-7 cm , such as open fermented bean curd, Olive vegetable cans, etc. |
|---------------------------------------------------------------------------------------------------------------------|
|                                                                                                                     |
| Minimum size: open the cans in the diameter of 2.5 4 cm, such as various of seasonings bottle cap.                  |
|                                                                                                                     |
|                                                                                                                     |
|                                                                                                                     |
|                                                                                                                     |
|                                                                                                                     |
|                                                                                                                     |
|                                                                                                                     |
| The materials are full, solid and durable.                                                                          |
|                                                                                                                     |
| Non-slip Handle ,Open the lid is more convenient.                                                                   |
|                                                                                                                     |
|                                                                                                                     |
|                                                                                                                     |