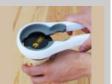

Packaging: OPP bag

Specification: Double sided used

available (4 Specification)

Usage:Put the cap opener on the lid, twisting to one side when holding the handle, easy to open the lid.

| Middle size: open the cans in the diameter of 5-7 cm , such as open fermented bean curd, Olive vegetable cans, etc. |
|---------------------------------------------------------------------------------------------------------------------|
|                                                                                                                     |
| Minimum size: open the cans in the diameter of 2.5 4 cm, such as various of seasonings bottle cap.                  |
|                                                                                                                     |
|                                                                                                                     |
|                                                                                                                     |
|                                                                                                                     |
|                                                                                                                     |
|                                                                                                                     |
|                                                                                                                     |
| The materials are full, solid and durable.                                                                          |
|                                                                                                                     |
| Non-slip Handle ,Open the lid is more convenient.                                                                   |
|                                                                                                                     |
|                                                                                                                     |
|                                                                                                                     |