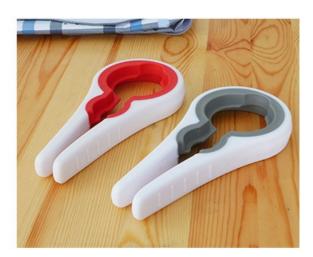

## **Bottle Cap Opener**

Kitchenwares

Item No.: 150407-06

Description

**Quotation Information** 

Product : Quadruple In One Saving Energy Bottle Cap Opener

Material : PP+TPR Size : 18.5x9cm

Weight: 122g

Packaging: OPP bag

Specification: Double sided used

available (4 Specification)

Usage:Put the cap opener on the lid, twisting to one side when holding the handle, easy to open the lid.

| Middle size: open the cans in the diameter of 5-7 cm , such as open fermented bean curd, Olive vegetable cans, etc. |
|---------------------------------------------------------------------------------------------------------------------|
|                                                                                                                     |
| Minimum size: open the cans in the diameter of 2.5 4 cm, such as various of seasonings bottle cap.                  |
|                                                                                                                     |
|                                                                                                                     |
|                                                                                                                     |
|                                                                                                                     |
|                                                                                                                     |
|                                                                                                                     |
|                                                                                                                     |
| The materials are full, solid and durable.                                                                          |
|                                                                                                                     |
| Non-slip Handle ,Open the lid is more convenient.                                                                   |
|                                                                                                                     |
|                                                                                                                     |
|                                                                                                                     |