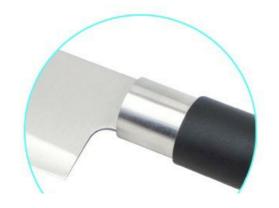

#### Features

About the handle

With beautiful designed handle and comfortable to hold.

# As many as eight manual process to open knife edge, to create perfect blade.

Classic handle design ,give you a professional cooking experience.