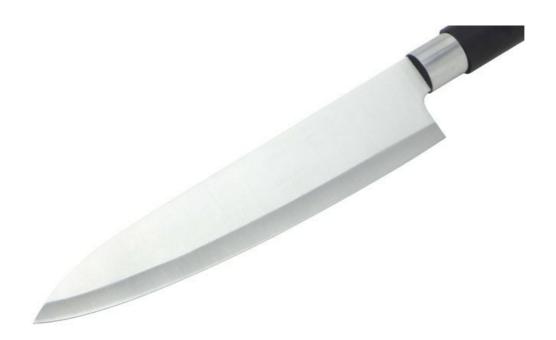

# **Elegant and Fashionable**

high quality life starts from the pursuit of high quality

Material: 3CR13+#430+PP

Weight: 117g

Prosessing: Sand Polishing Suitable for cutting meat,

# **Product Size**

Blade THK: 1.5mm

Note: Size is subject to actual sample.

| Material      | Blade W | Blade L | Total L | Weight | Processing     |
|---------------|---------|---------|---------|--------|----------------|
| 3CR13+#430+PP | 4.3cm   | 20.7cm  | 32.9cm  | 117g   | Sand Polishing |

#### **Blade Smoth**

Made from 3Cr13, superior performance, sharp and durable.