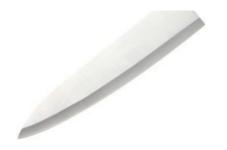

#### **Blade Smoth**

Made from 3Cr13, superior performance, sharp and durable.

# As many as eight manual process to open knife edge, to create perfect blade.

Classic handle design ,give you a professional cooking experience.