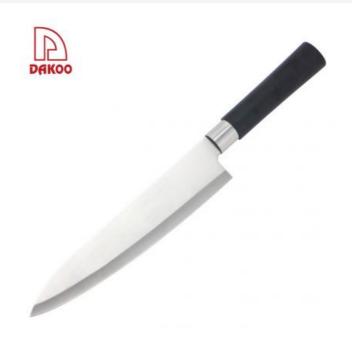

#### 8"Chef Knife

Single Stainless Steel Knife

Item No.: KN12808A

Description

**Quotation Information** 

# **Elegant and Fashionable**

high quality life starts from the pursuit of high quality

Material: 3CR13+#430+PP

Weight: 117g

Prosessing: Sand Polishing Suitable for cutting meat,

# **Product Size**

Blade THK: 1.5mm

Note: Size is subject to actual sample.

| Material      | Blade W | Blade L | Total L | Weight | Processing     |
|---------------|---------|---------|---------|--------|----------------|
| 3CR13+#430+PP | 4.3cm   | 20.7cm  | 32.9cm  | 117g   | Sand Polishing |