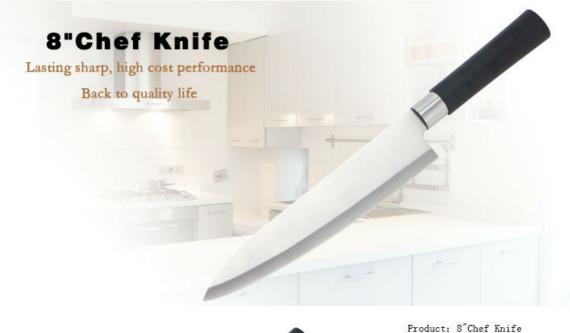

#### 8"Chef Knife

Single Stainless Steel Knife

Item No.: KN12808A

Description

**Quotation Information** 

# **Elegant and Fashionable**

high quality life starts from the pursuit of high quality

Material: 3CR13+#430+PP

Weight: 117g

Prosessing: Sand Polishing Suitable for cutting meat,

# **Product Size**

Blade THK: 1.5mm

Note: Size is subject to actual sample.

| Material      | Blade W | Blade L | Total L | Weight | Processing     |
|---------------|---------|---------|---------|--------|----------------|
| 3CR13+#430+PP | 4.3cm   | 20.7cm  | 32.9cm  | 117g   | Sand Polishing |