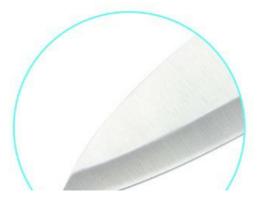

#### **Blade Smoth**

Made from 3Cr13, superior performance, sharp and durable.

# As many as eight manual process to open knife edge, to create perfect blade.

Classic handle design ,give you a professional cooking experience.