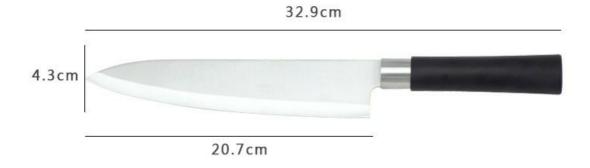

# **Product Size**

Blade THK: 1.5mm

Note: Size is subject to actual sample.

| Material      | Blade W | Blade L | Total L | Weight | Processing     |
|---------------|---------|---------|---------|--------|----------------|
| 3CR13+#430+PP | 4.3cm   | 20.7cm  | 32.9cm  | 117g   | Sand Polishing |